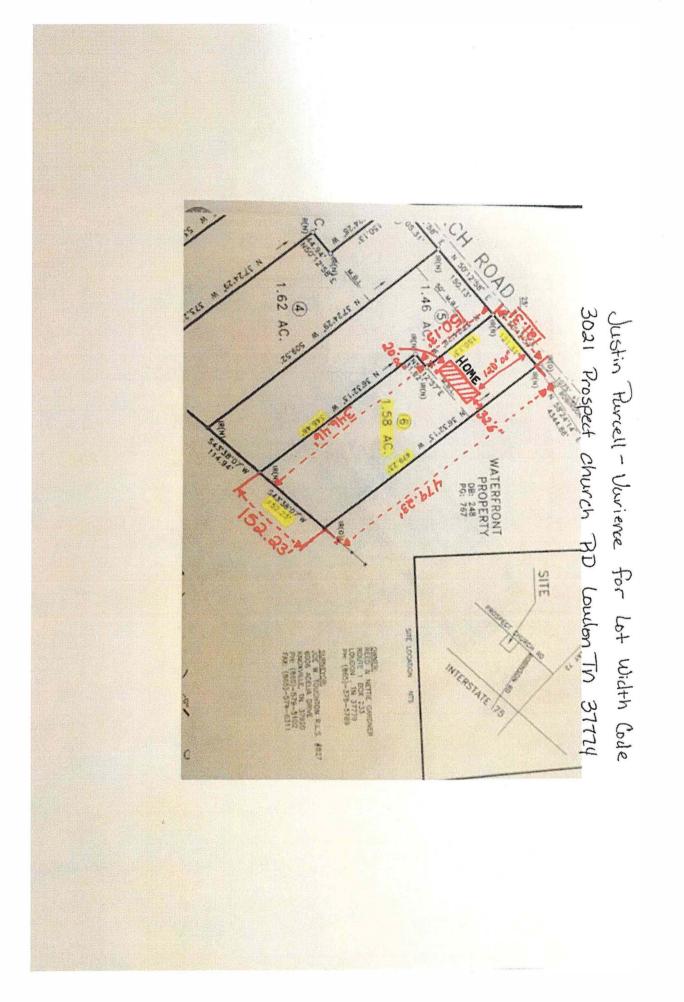

#### AGENDA LOUDON COUNTY BOARD OF ZONING APPEALS JULY 16, 2019

Immediately following the Planning Commission Meeting

- 1. Call to Order
- 2. Roll Call and Swearing In All Witnesses
- 3. Approval of Minutes from June 18, 2019 meeting.
- 4. Planned Agenda Items;
  - A. Variance Request to build accessory structure with no principal structure, Applicant and Property Owner, Chasey Hachmann, 6694 Old Midway Rd., Tax Map 16G Group B Parcel 012.00, R-1 Suburban Residential District, Approximately 5.51 acres;
  - B. Variance Request to reduce property lot width by 29', Applicant and Property Owner, Justin Purcell, 3021 Prospect Church Road, Tax Map 39.0 Parcel 143.00, A-1 Agricultural-Forestry District, Approximately 1.58 acres;
  - C. Variance Request to stay in recreational vehicles (RV's) periodically on property with existing duplex, Applicant and Property Owner, Richard Leon, 1015 Fox Hunters Rd., Tax Map 022 Parcel 005.00, A-2, Rural Residential District, Approximately 2.00 acres;
  - D. Variance Request of 14' (26' from front property line) to build covered porch, Applicant and Property Owner, Sonja Frye, 1151 Old Spears Rd., Tax Map 022, Parcel 085.00, A-2, Rural Residential District, Approximately 0.50 acres;
  - E. Special Exception for a multi-family development, 18 units including 3-plexes and 4-plexes, Applicant and Property Owner, Randy Sparks, 14574 Hwy.70 E., Tax Map 007 Parcel 083.00, R-1 Suburban Residential District with PUD overlay, Approximately 4.7 acres;

## Loudon County - Parcel: 039 143.00

County: Loudon

Owner: GARDNER JOEL REED ETU X Address: PROSPECT CHURCH RD

Parcel Number: 039 143.00 Deeded Acreage: 1.58 Calculated Acreage: 0 Date of Imagery: 2015