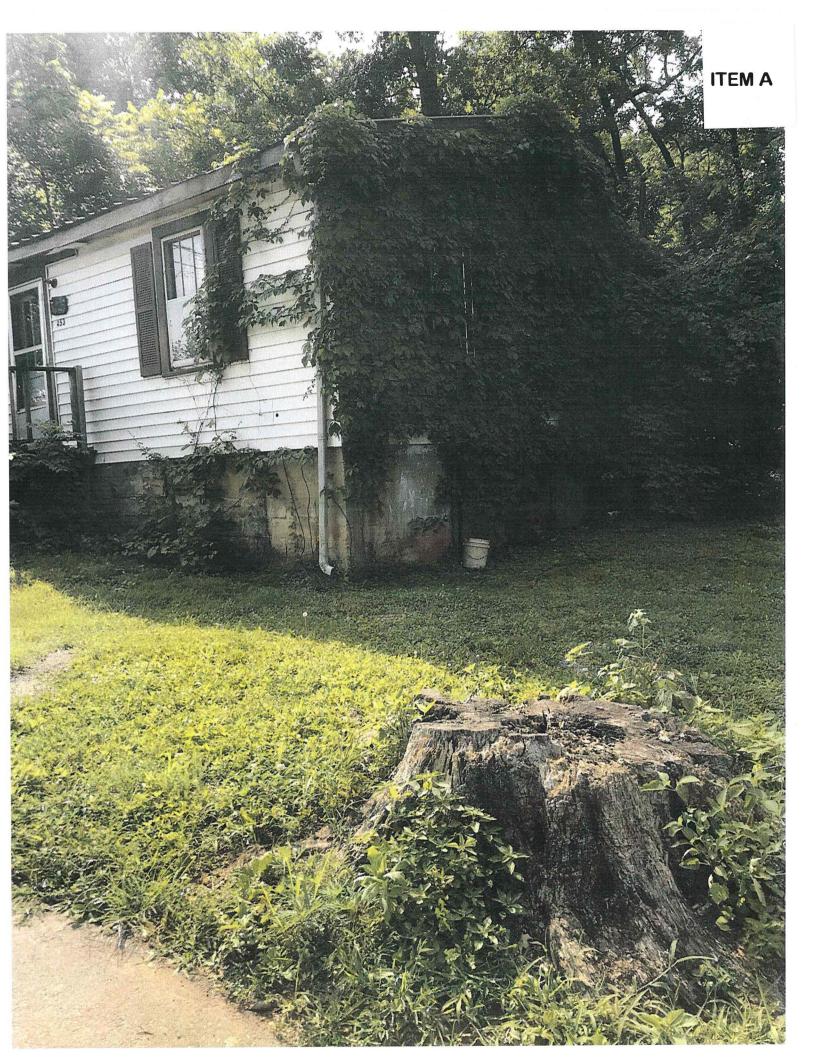

### **ITEM A**

## Loudon County - Parcel: 021H A 014.00

County: Loudon

Owner: ROBERSON EDITH MILDRED

Address: MONU MENT ST 453 Parcel Number: 021H A 014.00

Deeded Acreage: 0 Calculated Acreage: 0 Date of Imagery: 2015