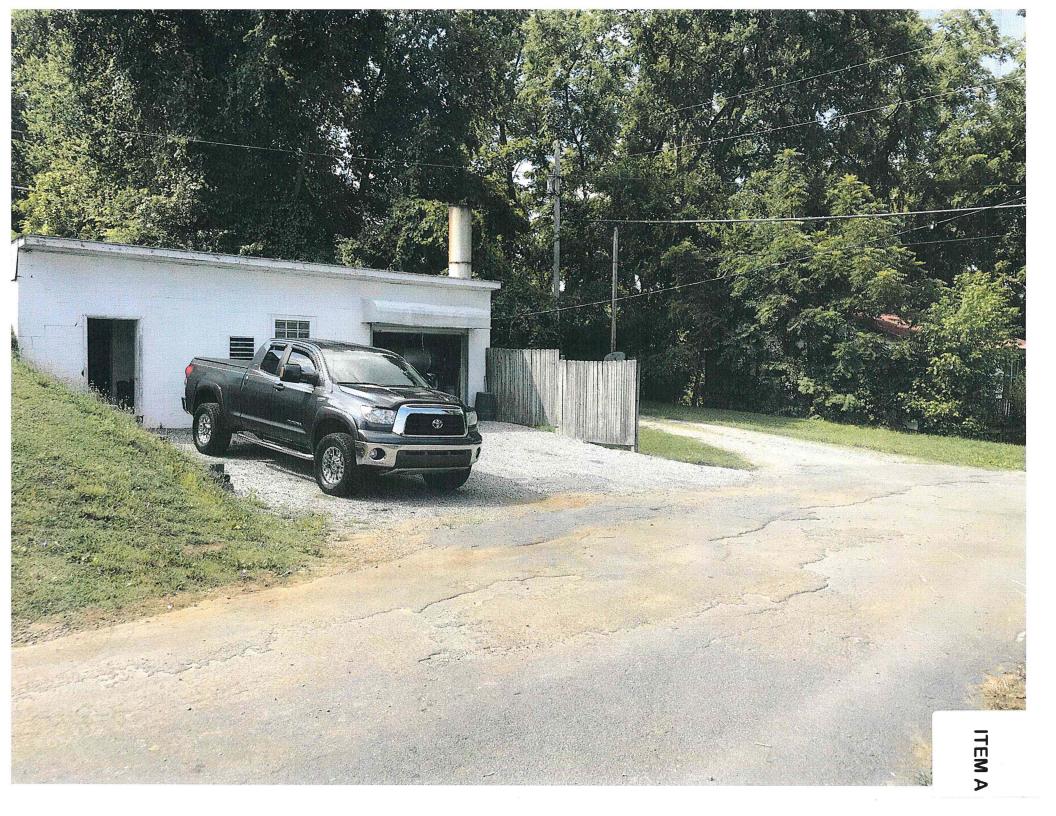

### **ITEM A**

## Loudon County - Parcel: 021H A 014.00

County: Loudon

Owner: ROBERSON EDITH MILDRED

Address: MONU MENT ST 453 Parcel Number: 021H A 014.00

Deeded Acreage: 0 Calculated Acreage: 0 Date of Imagery: 2015