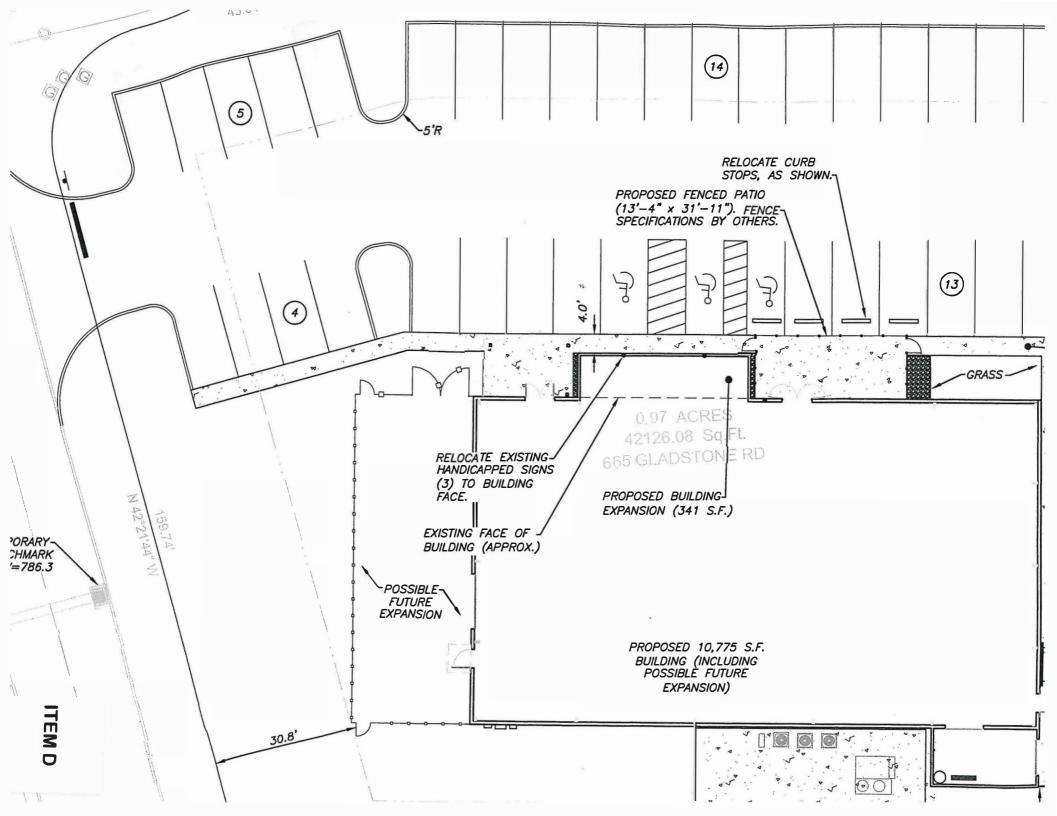

# Loudon County - Parcel: 007A A 012.00

County: Loudon

Owner: CHOATE RIDGE PROPERTIES LLC

Address: GLADSTONE RD 665 Parcel Number: 007A A 012.00

Deeded Acreage: 0.97 Calculated Acreage: 0.97 Date of Imagery: 2015