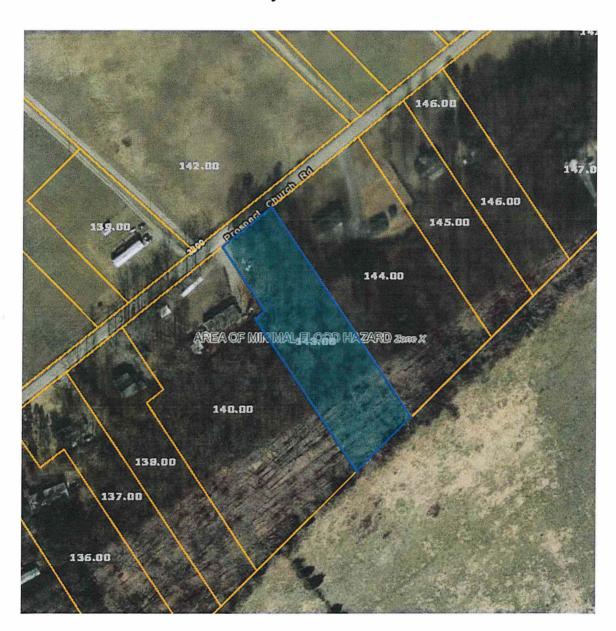

## Loudon County - Parcel: 039 143.00

County: Loudon

Owner: GARDNER JOEL REED ETU X Address: PROSPECT CHURCH RD

Parcel Number: 039 143.00 Deeded Acreage: 1.58 Calculated Acreage: 0 Date of Imagery: 2015