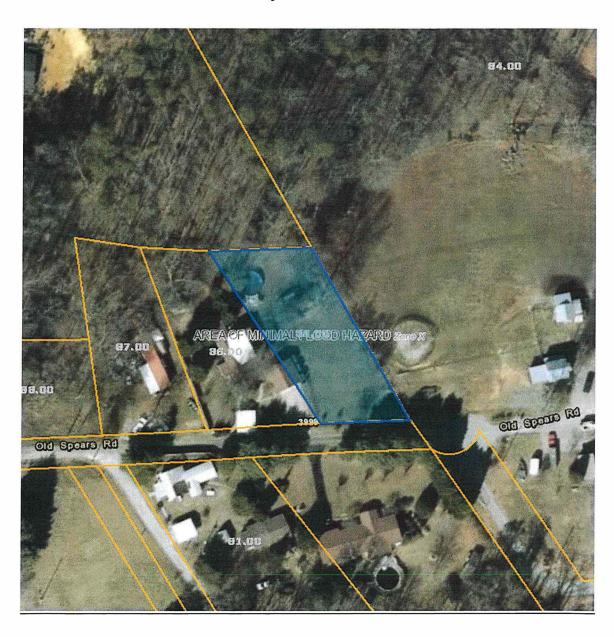

#### AGENDA LOUDON COUNTY BOARD OF ZONING APPEALS JULY 16, 2019

Immediately following the Planning Commission Meeting

- 1. Call to Order
- 2. Roll Call and Swearing In All Witnesses
- 3. Approval of Minutes from June 18, 2019 meeting.
- 4. Planned Agenda Items;
  - A. Variance Request to build accessory structure with no principal structure, Applicant and Property Owner, Chasey Hachmann, 6694 Old Midway Rd., Tax Map 16G Group B Parcel 012.00, R-1 Suburban Residential District, Approximately 5.51 acres;
  - B. Variance Request to reduce property lot width by 29', Applicant and Property Owner, Justin Purcell, 3021 Prospect Church Road, Tax Map 39.0 Parcel 143.00, A-1 Agricultural-Forestry District, Approximately 1.58 acres;
  - C. Variance Request to stay in recreational vehicles (RV's) periodically on property with existing duplex, Applicant and Property Owner, Richard Leon, 1015 Fox Hunters Rd., Tax Map 022 Parcel 005.00, A-2, Rural Residential District, Approximately 2.00 acres;
  - D. Variance Request of 14' (26' from front property line) to build covered porch, Applicant and Property Owner, Sonja Frye, 1151 Old Spears Rd., Tax Map 022, Parcel 085.00, A-2, Rural Residential District, Approximately 0.50 acres;
  - E. Special Exception for a multi-family development, 18 units including 3-plexes and 4-plexes, Applicant and Property Owner, Randy Sparks, 14574 Hwy.70 E., Tax Map 007 Parcel 083.00, R-1 Suburban Residential District with PUD overlay, Approximately 4.7 acres;

## Loudon County - Parcel: 022 085.00

County: Loudon Owner: BUNDY JOHN D ETUX Address: OLD SPEARS RD 1151 Parcel Number: 022 085.00

Deeded Acreage: 0 Calculated Acreage: 0 Date of Imagery: 2015

**ITEM E** 