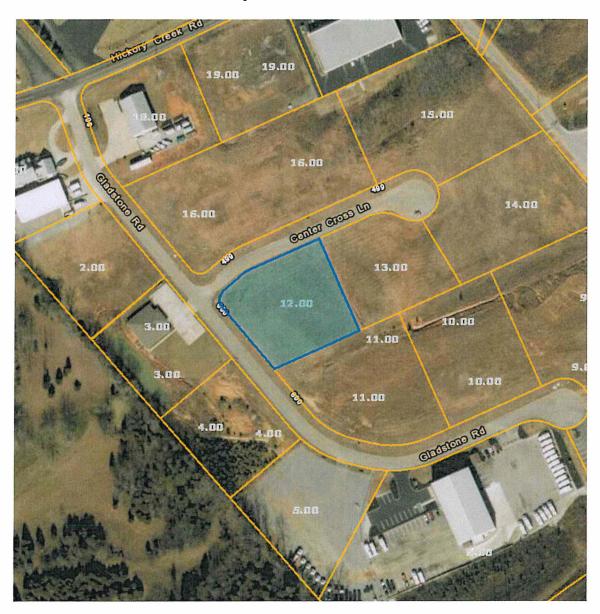

# Loudon County - Parcel: 007A A 012.00

County: Loudon

Owner: CHOATE RIDGE PROPERTIES LLC

Address: GLADSTONE RD 665 Parcel Number: 007A A 012.00

Deeded Acreage: 0.97 Calculated Acreage: 0.97 Date of Imagery: 2015