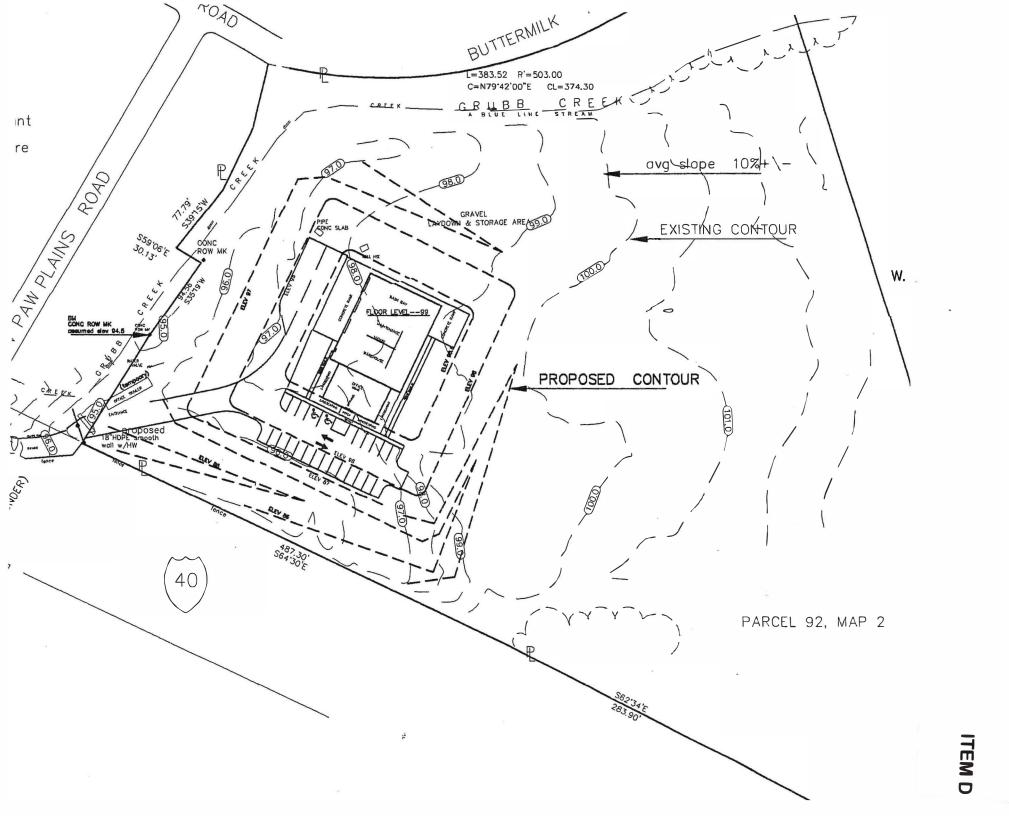

#### ITEM D

Loudon County - Parcel: 002 092.00

County: Loudon

Ow ne r: SDP PROPER TIES LLC Address: BUTTER MILK RD W 1639

Parcel Number: 002 092.00 Deeded Acreage: 14.95 Calculated Acreage: 14.95 Date of Imagery: 2015

Esri, HERE, Garmin, (c) OpenStreetMap contributors TN Comptroller - OLG

TDOT
State of Tennessee, Complroller of the Treasury, Office of Local Government (OLG)

TOPOGRAPHIC INFORMATION: THERE IS LESS THAT 3' ELEVATION CHANGE INSIDE ALL PROPERTY LINES AS SHOWN NOTES

- 1.)UTILITY AND DRAINAGE EASEMENT OF 10' INSIDE ROAD RIGHTS OF WAYS AND THE PERIMETER BOUNDARY: AND 5' INSIDE ALL OTHER LOT LINES.
- 2.)THIS IS TO CERTIFY THAT THE DESCRIBED PROPERTY. IS NOT LOCATED IN A SPECIAL FLOOD HAZARD AREA AS SHOWN ON THE FEDERAL INSURANCE ADMINISTRATION FLOOD HAZARD BOUNDARY
- 3.) DESCRIBED PROPERTY IS SUBJECT TO THE LOCATION OF UNDERGROUND UTILITIES AND EASEMENTS THAT MAY EXIST AS PER OPERATING UTILITY COMPANIES, RECORDED AND/OR UNDEFCORDED.
- 4.) MINIMUM BUILDING SETBACKS AS PER PROPOSED C-2 ZONING: FRONT: 30' REAR: 20' SIDES: 20'