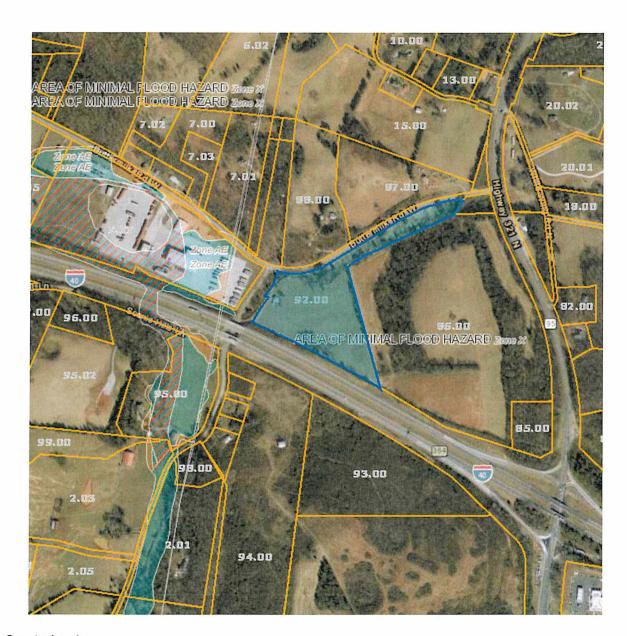

#### ITEM D

Loudon County - Parcel: 002 092.00

County: Loudon

Ow ne r: SDP PROPER TIES LLC Address: BUTTER MILK RD W 1639

Parcel Number: 002 092.00 Deeded Acreage: 14.95 Calculated Acreage: 14.95 Date of Imagery: 2015