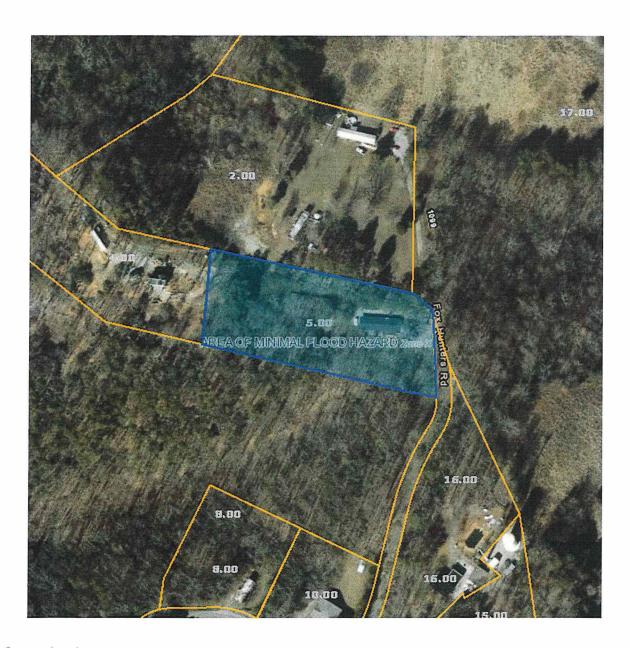

#### AGENDA LOUDON COUNTY BOARD OF ZONING APPEALS JULY 16, 2019

Immediately following the Planning Commission Meeting

- 1. Call to Order
- 2. Roll Call and Swearing In All Witnesses
- 3. Approval of Minutes from June 18, 2019 meeting.
- 4. Planned Agenda Items;
  - A. Variance Request to build accessory structure with no principal structure, Applicant and Property Owner, Chasey Hachmann, 6694 Old Midway Rd., Tax Map 16G Group B Parcel 012.00, R-1 Suburban Residential District, Approximately 5.51 acres;
  - B. Variance Request to reduce property lot width by 29', Applicant and Property Owner, Justin Purcell, 3021 Prospect Church Road, Tax Map 39.0 Parcel 143.00, A-1 Agricultural-Forestry District, Approximately 1.58 acres;
  - C. Variance Request to stay in recreational vehicles (RV's) periodically on property with existing duplex, Applicant and Property Owner, Richard Leon, 1015 Fox Hunters Rd., Tax Map 022 Parcel 005.00, A-2, Rural Residential District, Approximately 2.00 acres;
  - D. Variance Request of 14' (26' from front property line) to build covered porch, Applicant and Property Owner, Sonja Frye, 1151 Old Spears Rd., Tax Map 022, Parcel 085.00, A-2, Rural Residential District, Approximately 0.50 acres;
  - E. Special Exception for a multi-family development, 18 units including 3-plexes and 4-plexes, Applicant and Property Owner, Randy Sparks, 14574 Hwy.70 E., Tax Map 007 Parcel 083.00, R-1 Suburban Residential District with PUD overlay, Approximately 4.7 acres;

## Loudon County - Parcel: 022 005.00

County: Loudon

Owner: LEON RICHARD E

Address: FOX HUNTERS RD 1015

Parcel Number: 022 005.00

Deeded Acreage: 2 Calculated Acreage: 0 Date of Imagery: 2015