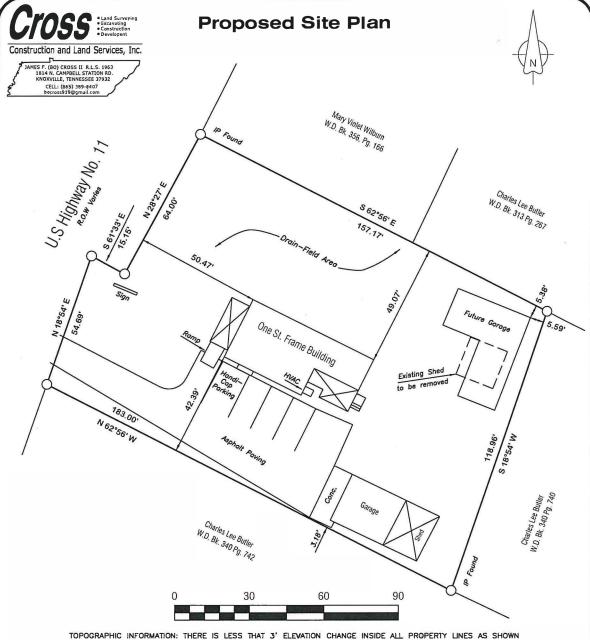

## Loudon County - Parcel: 016 042.00

Date: July 9, 2019 County: Loudon

Owner: ROGERS SEAN Address: HWY 11 E 7250 Parcel Number: 016 042.00

Deeded Acreage: 0.5 Calculated Acreage: 0.5 Date of Imagery: 2015

Esri, HERE, Garmin, (c) OpenStreetMap contributors TN Comptroller - OLG

TDOT
State of Tennessee, Complroller of the Treasury, Office of Local Government (OLG)

TOPOGRAPHIC INFORMATION: THERE IS LESS THAT 3' ELEVATION CHANGE INSIDE ALL PROPERTY LINES AS SHOWN NOTES

- 1.)UTILITY AND DRAINAGE EASEMENT OF 10' INSIDE ROAD RIGHTS OF WAYS AND THE PERIMETER BOUNDARY: AND 5' INSIDE ALL OTHER LOT LINES.
- 2.)THIS IS TO CERTIFY THAT THE DESCRIBED PROPERTY. IS NOT LOCATED IN A SPECIAL FLOOD HAZARD AREA AS SHOWN ON THE FEDERAL INSURANCE ADMINISTRATION FLOOD HAZARD BOUNDARY
- 3.) DESCRIBED PROPERTY IS SUBJECT TO THE LOCATION OF UNDERGROUND UTILITIES AND EASEMENTS THAT MAY EXIST AS PER OPERATING UTILITY COMPANIES, RECORDED AND/OR UNDEFCORDED.
- 4.) MINIMUM BUILDING SETBACKS AS PER PROPOSED C-2 ZONING: FRONT: 30' REAR: 20' SIDES: 20'

| SURVEY FOR                        | Yeargan | Pet Crer         | <u>nations Se</u> | rvices                                 |                                |
|-----------------------------------|---------|------------------|-------------------|----------------------------------------|--------------------------------|
|                                   |         |                  |                   | F                                      | WARD                           |
| LOT NO.                           | BLOCK   | IN               |                   |                                        |                                |
| ROUTE NO                          | BOX     | HOUSE NO         | 7250 E. Hwy 11E   | <u> </u>                               |                                |
| MAP BOOK                          | PAGE    | SCALE1"_         | = 30'             | יונונווווווווווווווווווווווווווווווווו |                                |
| MAP CAB.                          | SLIDE   | DATE <b>9-14</b> | -18               | SERED LAND SO SO                       | <sup>1</sup> / <sub>2</sub> ), |
| TAX MAP                           | GROUP   | PARCEL 42        | .00               | XVI XVI                                | : 1                            |
| WARRANTY DEED B                   | к       | PAGE             | JAMES             | F. (80) CROSS II RLS. 1963             | DATE                           |
| BEARING BASE NAD83 - TDOT network |         |                  |                   | COMMERCE                               | 7                              |
|                                   |         |                  |                   | WILLIAM SSEE NO. 198                   |                                |
|                                   |         |                  |                   | DRAN                                   | WING NO., Sean Rogers          |