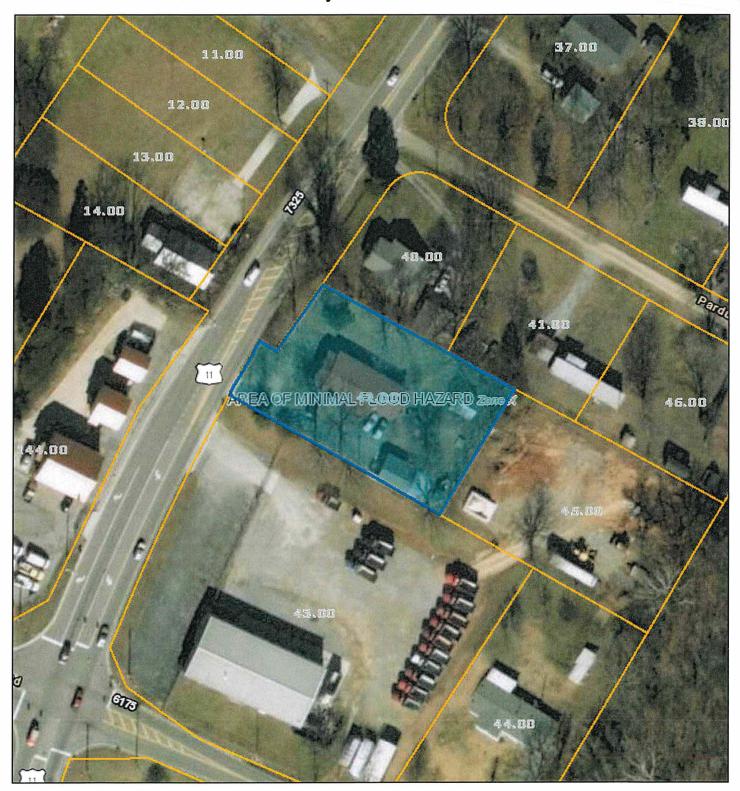

## Loudon County - Parcel: 016 042.00

Date: July 9, 2019 County: Loudon

Owner: ROGERS SEAN Address: HWY 11 E 7250 Parcel Number: 016 042.00

Deeded Acreage: 0.5 Calculated Acreage: 0.5 Date of Imagery: 2015