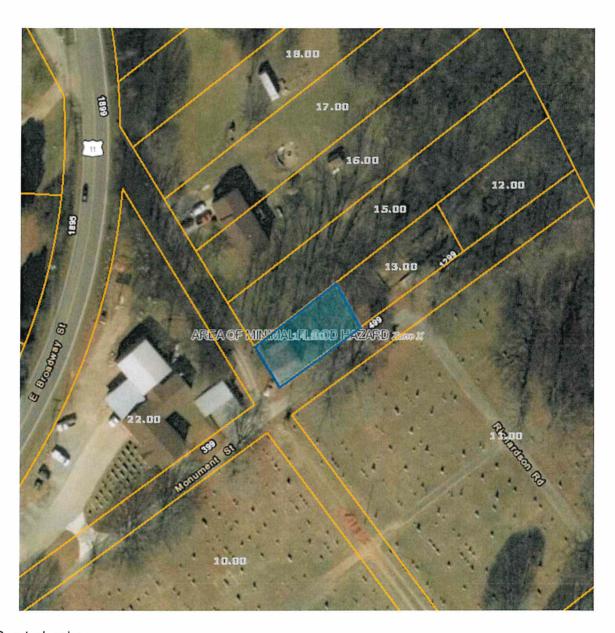

### **ITEM A**

## Loudon County - Parcel: 021H A 014.00

County: Loudon

Owner: ROBERSON EDITH MILDRED

Address: MONU MENT ST 453 Parcel Number: 021H A 014.00

Deeded Acreage: 0 Calculated Acreage: 0 Date of Imagery: 2015