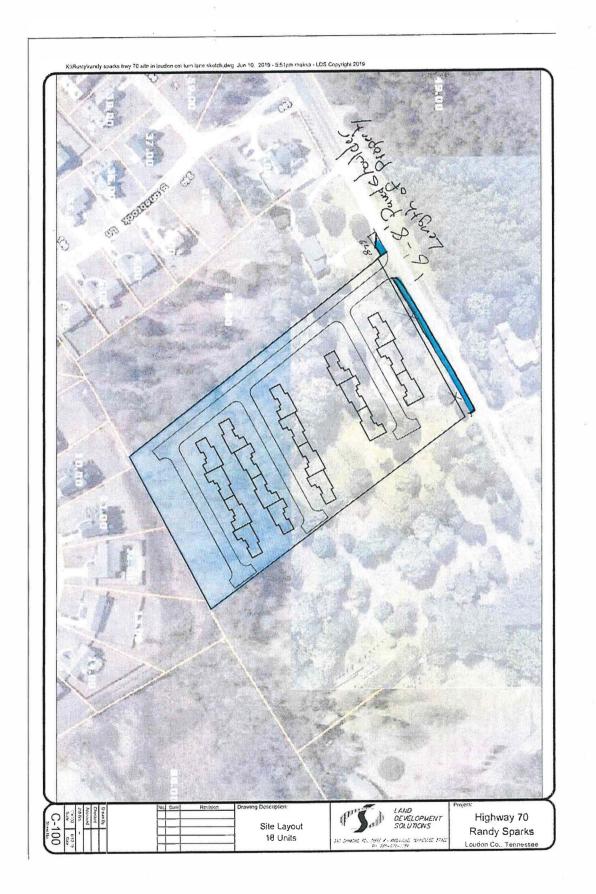

### Loudon County - Parcel: 007 083.00

County: Loudon

Owner: CITIZENS FIRST BANK Address: HWY 70 E 14574 Parcel Number: 007 083.00 Deeded Acreage: 5 Calculated Acreage: 4.8 Date of Imagery: 2015