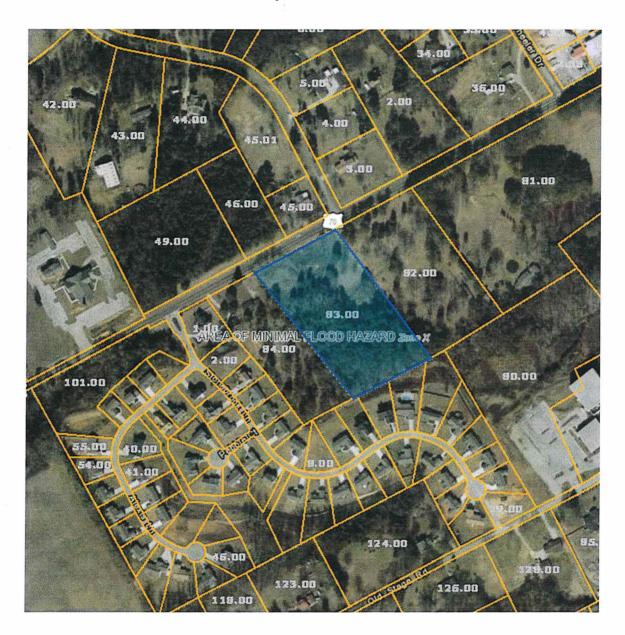

#### AGENDA LOUDON COUNTY BOARD OF ZONING APPEALS JULY 16, 2019

Immediately following the Planning Commission Meeting

- 1. Call to Order
- 2. Roll Call and Swearing In All Witnesses
- 3. Approval of Minutes from June 18, 2019 meeting.
- 4. Planned Agenda Items;
  - A. Variance Request to build accessory structure with no principal structure, Applicant and Property Owner, Chasey Hachmann, 6694 Old Midway Rd., Tax Map 16G Group B Parcel 012.00, R-1 Suburban Residential District, Approximately 5.51 acres;
  - B. Variance Request to reduce property lot width by 29', Applicant and Property Owner, Justin Purcell, 3021 Prospect Church Road, Tax Map 39.0 Parcel 143.00, A-1 Agricultural-Forestry District, Approximately 1.58 acres;
  - C. Variance Request to stay in recreational vehicles (RV's) periodically on property with existing duplex, Applicant and Property Owner, Richard Leon, 1015 Fox Hunters Rd., Tax Map 022 Parcel 005.00, A-2, Rural Residential District, Approximately 2.00 acres;
  - D. Variance Request of 14' (26' from front property line) to build covered porch, Applicant and Property Owner, Sonja Frye, 1151 Old Spears Rd., Tax Map 022, Parcel 085.00, A-2, Rural Residential District, Approximately 0.50 acres;
  - E. Special Exception for a multi-family development, 18 units including 3-plexes and 4-plexes, Applicant and Property Owner, Randy Sparks, 14574 Hwy.70 E., Tax Map 007 Parcel 083.00, R-1 Suburban Residential District with PUD overlay, Approximately 4.7 acres;

### Loudon County - Parcel: 007 083.00

County: Loudon

Owner: CITIZENS FIRST BANK Address: HWY 70 E 14574 Parcel Number: 007 083.00 Deeded Acreage: 5 Calculated Acreage: 4.8 Date of Imagery: 2015