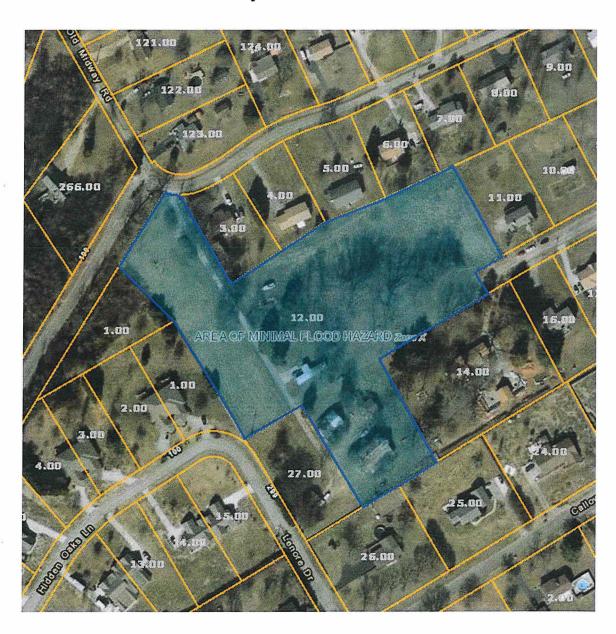

# Loudon County - Parcel: 016G B 012.00

County: Loudon

Owner: HACHMANN CHASEY Address: OLD MIDWAY RD 6694 Parcel Number: 016G B 012.00 Deeded Acreage: 5.51

Calculated Acreage: 5.51
Date of Imagery: 2015