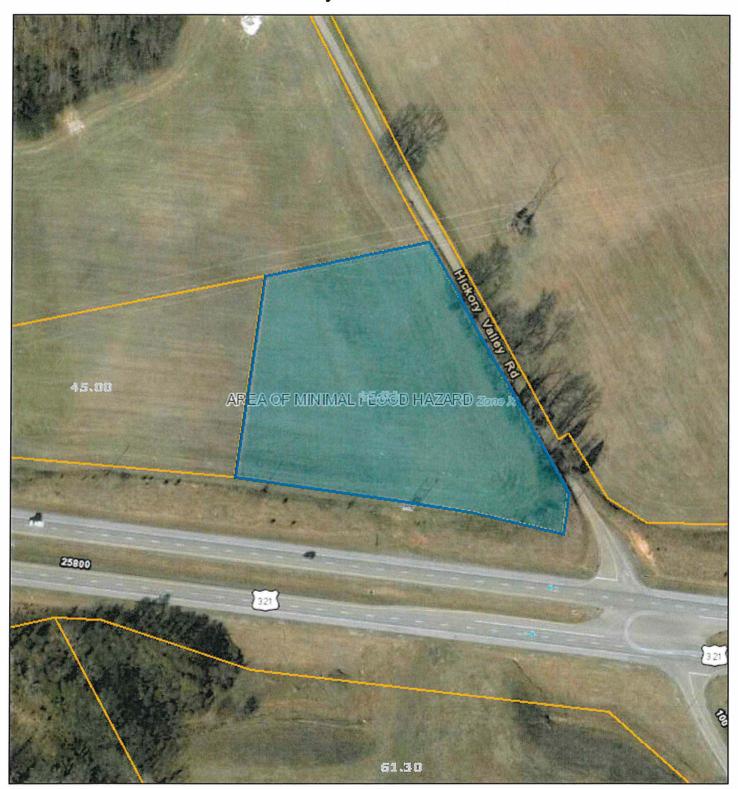

#### AGENDA LOUDON COUNTY REGIONAL PLANNING COMMISSION JUNE 18, 2019 5:30 p.m.

- 1. Call to Order and Pledge of Allegiance
- 2. Roll Call and Approval of Minutes from May 21, 2019 meeting;
- 3. Planned Agenda Items
  - A. Site plan for proposed storage facility, Applicant, Arlin Gurley, Property owners, James and Dorothy Cleveland, C&A Properties, 16300 and 16350 Hotchkiss Valley Rd., Tax Map 024 Parcel 037.00 and 038.00, C-2 General Commercial District. Approximately 9.27 acres;
  - B. Rezoning request from A-1 Agricultural-Forestry District, to C-1 Rural Center District, Applicant and Owner, Mike O'Hara, O'Hara Properties Inc., 25884 Hwy. 321, Tax Map 044 Parcel 045.01, Approximately 3.64 acres;
  - C. Discussion of zoning resolution to include; electronic signs, message signs, on premise firework sales;
- 4. County Commission Action on Planning Commission Recommendations
- 5. Codes Department Building Activity Summary for May 2019 (attached)
- 6. Additional Public Comments