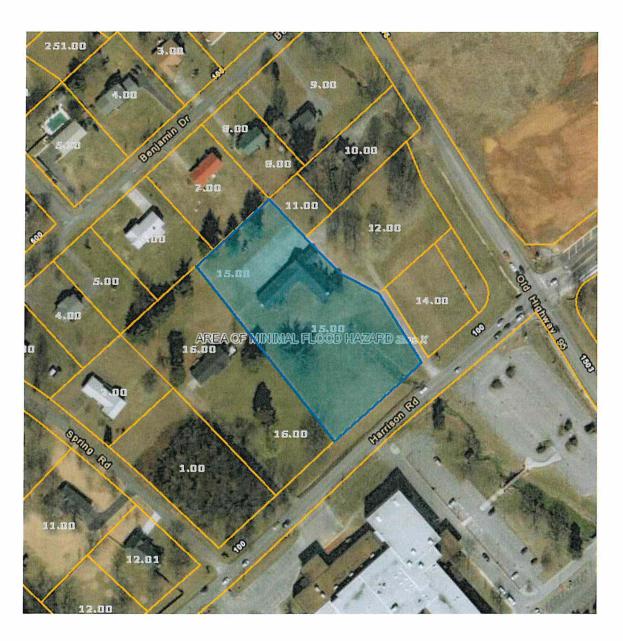

#### AGENDA LOUDON COUNTY BOARD OF ZONING APPEALS JUNE 18, 2019

Immediately following the Planning Commission Meeting

- 1. Call to Order
- 2. Roll Call and Swearing In All Witnesses
- 3. Approval of Minutes from May 21, 2019 meeting.
- 4. Planned Agenda Items;
  - A. Variance Request to build covered porch, Applicant and Property Owner, Sonja Frye, 1151 Old Spears Rd., Tax Map 022, Parcel 085.00, A-2, Rural Residential District, Approximately 0.50 acres;
  - B. Variances Request to subdivide property to create lots which lack lot width minimums, variances from side setbacks, variances for septic reserve on adjacent lots, Applicant, M. Scott Johnson, Property Owner, David T. Barry, 24450 Beals Chapel Road, Tax Map 028 Parcel 035.00, A-2 Rural Residential District, Approximately 1.15 acres;
  - C. Special Exception for electronic message center, Applicant, Fritz Thumler, Property Owner, Heartland Worship Center, 160 Harrison Rd., Tax Map 015O, Group A, Parcel 015.00, R-1 Suburban Residential District, Approximately 1.00 acre.
  - D. Special Exception to convert structure from animal to human crematory, Applicant, Glenn Wilson, Property owner, Lenoir City Cemetery, 283 Monument St., Tax Map 022E, Group A, Parcel 022.00, C-2 General Commercial District, Approximately .96 acres;
  - E. Special Exception for PUD overlay, Applicant, Rodney Phillips, Property Owner, Capital Commercial, 7431 Hwy. 411, Tax Map 084 Parcel 044.00, R-1 Suburban Residential District, Approximately 32.45 acres;
- 5. Additional Public Comments;

# Loudon County - Parcel: 015O A 015.00

County: Loudon

Owner: CUMBERLAND PRESBYTERIAN

Address: HARRISON RD 160 Parcel Number: 015O A 015.00 Deeded Acreage: 2.21 Calculated Acreage: 2.21

Date of Imagery: 2015