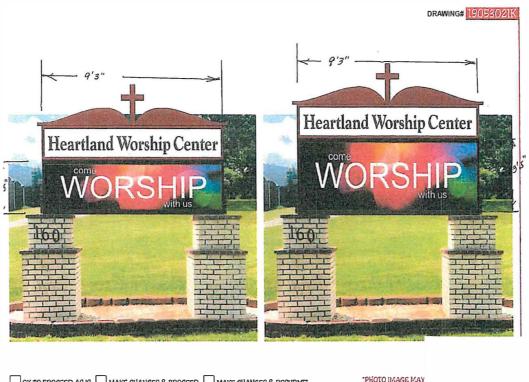

#### AGENDA LOUDON COUNTY BOARD OF ZONING APPEALS JUNE 18, 2019

Immediately following the Planning Commission Meeting

- 1. Call to Order
- 2. Roll Call and Swearing In All Witnesses
- 3. Approval of Minutes from May 21, 2019 meeting.
- 4. Planned Agenda Items;
  - A. Variance Request to build covered porch, Applicant and Property Owner, Sonja Frye, 1151 Old Spears Rd., Tax Map 022, Parcel 085.00, A-2, Rural Residential District, Approximately 0.50 acres;
  - B. Variances Request to subdivide property to create lots which lack lot width minimums, variances from side setbacks, variances for septic reserve on adjacent lots, Applicant, M. Scott Johnson, Property Owner, David T. Barry, 24450 Beals Chapel Road, Tax Map 028 Parcel 035.00, A-2 Rural Residential District, Approximately 1.15 acres;
  - C. Special Exception for electronic message center, Applicant, Fritz Thumler, Property Owner, Heartland Worship Center, 160 Harrison Rd., Tax Map 015O, Group A, Parcel 015.00, R-1 Suburban Residential District, Approximately 1.00 acre.
  - D. Special Exception to convert structure from animal to human crematory, Applicant, Glenn Wilson, Property owner, Lenoir City Cemetery, 283 Monument St., Tax Map 022E, Group A, Parcel 022.00, C-2 General Commercial District, Approximately .96 acres;
  - E. Special Exception for PUD overlay, Applicant, Rodney Phillips, Property Owner, Capital Commercial, 7431 Hwy. 411, Tax Map 084 Parcel 044.00, R-1 Suburban Residential District, Approximately 32.45 acres;
- 5. Additional Public Comments;

OK TO PROCEED AS IS MAKE CHANGES & PROCEED MAKE CHANGES & RESUBMIT

HEARTLAND
WORSHIP
CENTER

DATE

DATE

MAKE CHANGES & PROCEED MAKE CHANGES & RESUBMIT

THIS DESIGN DRAWING IS THE SOLE PROPERTY OF SOUTHERN SIGNS THE & CAN NOT BE REPROPUCED, COPIED OR DISTRIBUTED TO OTHERS WITHOUT WITHIN FOR MAIN CHANGES DEPRESENTATIVE OF SOUTHERN SIGNS THE DRAWING IS SECOLO

SALES PERSON FRITZ THUMLER

THOTO IMAGE MAY

THIS DESIGN DRAWING IS THE SOLE PROPERTY OF SOUTHERN SIGNS THE SOLE PROPERTY OF SOUTHERN SO

6/4/2019

Harrison Rd - Google Maps

Harrison Rd

CURRENT SIGN

Google