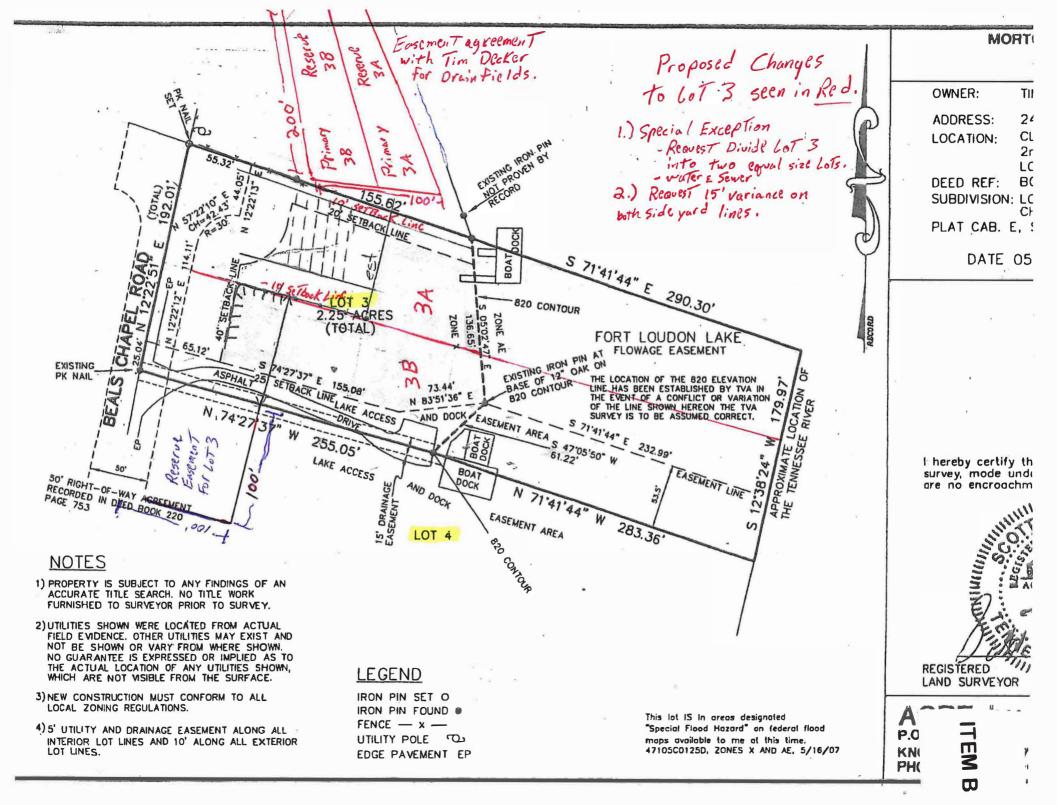

#### AGENDA LOUDON COUNTY BOARD OF ZONING APPEALS JUNE 18, 2019

Immediately following the Planning Commission Meeting

- 1. Call to Order
- 2. Roll Call and Swearing In All Witnesses
- 3. Approval of Minutes from May 21, 2019 meeting.
- 4. Planned Agenda Items;
  - A. Variance Request to build covered porch, Applicant and Property Owner, Sonja Frye, 1151 Old Spears Rd., Tax Map 022, Parcel 085.00, A-2, Rural Residential District, Approximately 0.50 acres;
  - B. Variances Request to subdivide property to create lots which lack lot width minimums, variances from side setbacks, variances for septic reserve on adjacent lots, Applicant, M. Scott Johnson, Property Owner, David T. Barry, 24450 Beals Chapel Road, Tax Map 028 Parcel 035.00, A-2 Rural Residential District, Approximately 1.15 acres;
  - C. Special Exception for electronic message center, Applicant, Fritz Thumler, Property Owner, Heartland Worship Center, 160 Harrison Rd., Tax Map 015O, Group A, Parcel 015.00, R-1 Suburban Residential District, Approximately 1.00 acre.
  - D. Special Exception to convert structure from animal to human crematory, Applicant, Glenn Wilson, Property owner, Lenoir City Cemetery, 283 Monument St., Tax Map 022E, Group A, Parcel 022.00, C-2 General Commercial District, Approximately .96 acres;
  - E. Special Exception for PUD overlay, Applicant, Rodney Phillips, Property Owner, Capital Commercial, 7431 Hwy. 411, Tax Map 084 Parcel 044.00, R-1 Suburban Residential District, Approximately 32.45 acres;
- 5. Additional Public Comments;