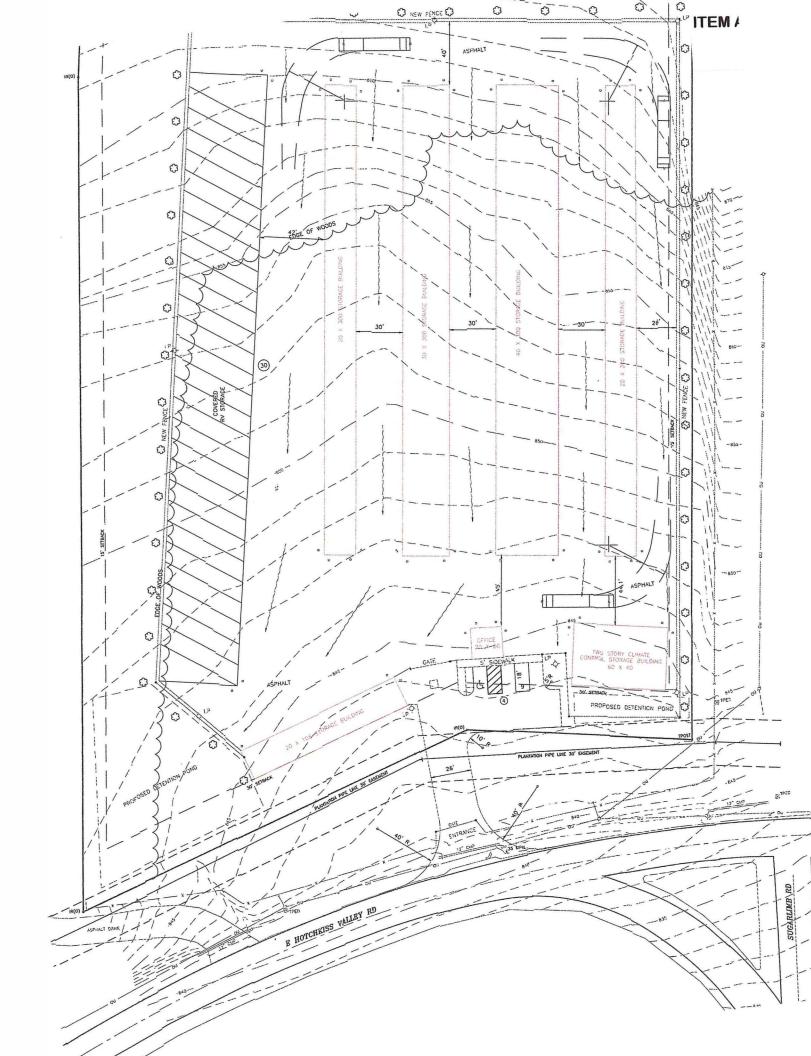

#### AGENDA LOUDON COUNTY REGIONAL PLANNING COMMISSION JUNE 18, 2019 5:30 p.m.

- 1. Call to Order and Pledge of Allegiance
- 2. Roll Call and Approval of Minutes from May 21, 2019 meeting;
- 3. Planned Agenda Items
  - A. Site plan for proposed storage facility, Applicant, Arlin Gurley, Property owners, James and Dorothy Cleveland, C&A Properties, 16300 and 16350 Hotchkiss Valley Rd., Tax Map 024 Parcel 037.00 and 038.00, C-2 General Commercial District. Approximately 9.27 acres;
  - B. Rezoning request from A-1 Agricultural-Forestry District, to C-1 Rural Center District, Applicant and Owner, Mike O'Hara, O'Hara Properties Inc., 25884 Hwy. 321, Tax Map 044 Parcel 045.01, Approximately 3.64 acres;
  - C. Discussion of zoning resolution to include; electronic signs, message signs, on premise firework sales;
- 4. County Commission Action on Planning Commission Recommendations
- 5. Codes Department Building Activity Summary for May 2019 (attached)
- 6. Additional Public Comments

Serving Loudon County
Loudon • Greenback • Philadelphia

- 7. Update from Planning Department
- 8. Adjournment

ITEM A

100\_2558.JPG