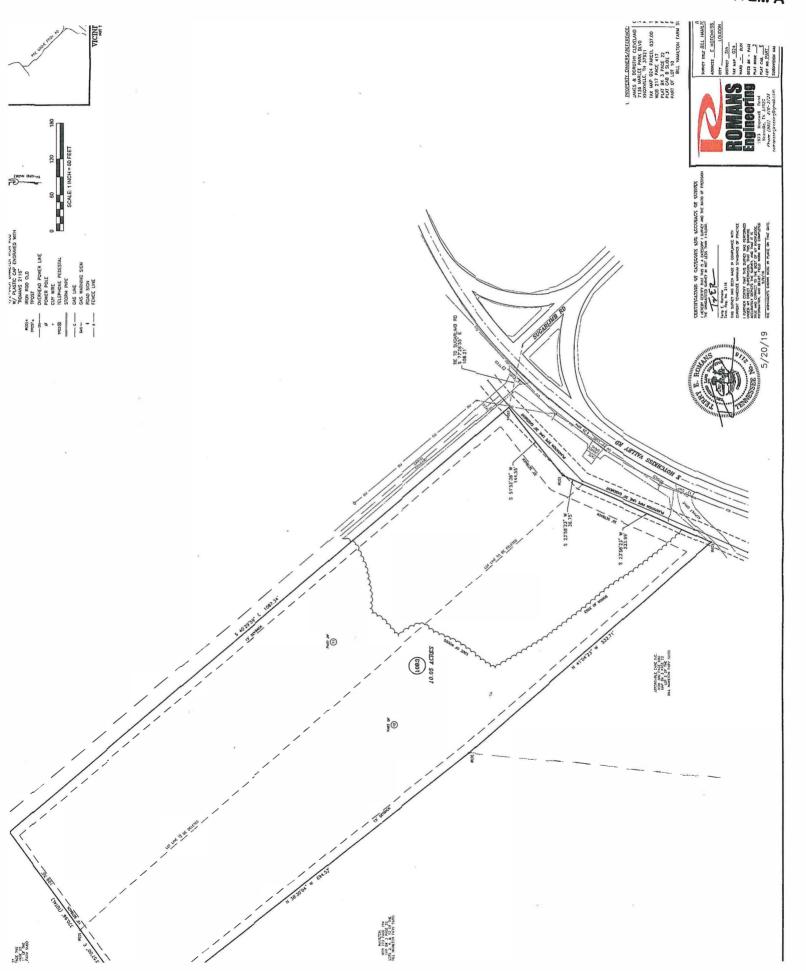

#### AGENDA LOUDON COUNTY REGIONAL PLANNING COMMISSION JUNE 18, 2019 5:30 p.m.

- 1. Call to Order and Pledge of Allegiance
- 2. Roll Call and Approval of Minutes from May 21, 2019 meeting;
- 3. Planned Agenda Items
  - A. Site plan for proposed storage facility, Applicant, Arlin Gurley, Property owners, James and Dorothy Cleveland, C&A Properties, 16300 and 16350 Hotchkiss Valley Rd., Tax Map 024 Parcel 037.00 and 038.00, C-2 General Commercial District. Approximately 9.27 acres;
  - B. Rezoning request from A-1 Agricultural-Forestry District, to C-1 Rural Center District, Applicant and Owner, Mike O'Hara, O'Hara Properties Inc., 25884 Hwy. 321, Tax Map 044 Parcel 045.01, Approximately 3.64 acres;
  - C. Discussion of zoning resolution to include; electronic signs, message signs, on premise firework sales;
- 4. County Commission Action on Planning Commission Recommendations
- 5. Codes Department Building Activity Summary for May 2019 (attached)
- 6. Additional Public Comments

Serving Loudon County
Loudon • Greenback • Philadelphia

- 7. Update from Planning Department
- 8. Adjournment

ITEM A

100\_2558.JPG