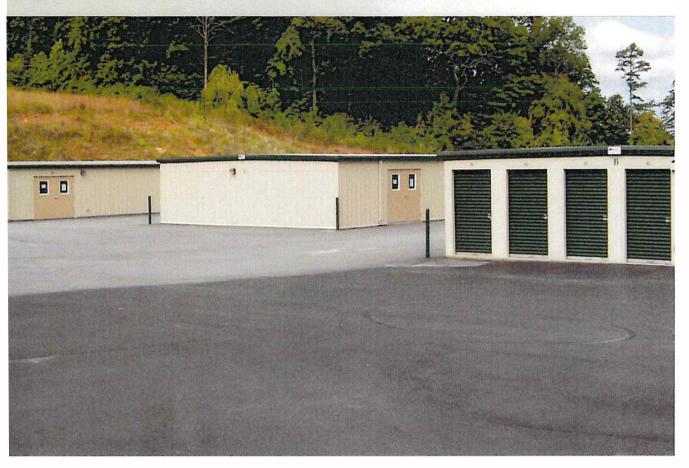

#### AGENDA LOUDON COUNTY REGIONAL PLANNING COMMISSION JUNE 18, 2019 5:30 p.m.

- 1. Call to Order and Pledge of Allegiance
- 2. Roll Call and Approval of Minutes from May 21, 2019 meeting;
- 3. Planned Agenda Items
  - A. Site plan for proposed storage facility, Applicant, Arlin Gurley, Property owners, James and Dorothy Cleveland, C&A Properties, 16300 and 16350 Hotchkiss Valley Rd., Tax Map 024 Parcel 037.00 and 038.00, C-2 General Commercial District. Approximately 9.27 acres;
  - B. Rezoning request from A-1 Agricultural-Forestry District, to C-1 Rural Center District, Applicant and Owner, Mike O'Hara, O'Hara Properties Inc., 25884 Hwy. 321, Tax Map 044 Parcel 045.01, Approximately 3.64 acres;
  - C. Discussion of zoning resolution to include; electronic signs, message signs, on premise firework sales;
- 4. County Commission Action on Planning Commission Recommendations
- 5. Codes Department Building Activity Summary for May 2019 (attached)
- 6. Additional Public Comments

Serving Loudon County
Loudon • Greenback • Philadelphia

- 7. Update from Planning Department
- 8. Adjournment

ITEM A

100\_2558.JPG