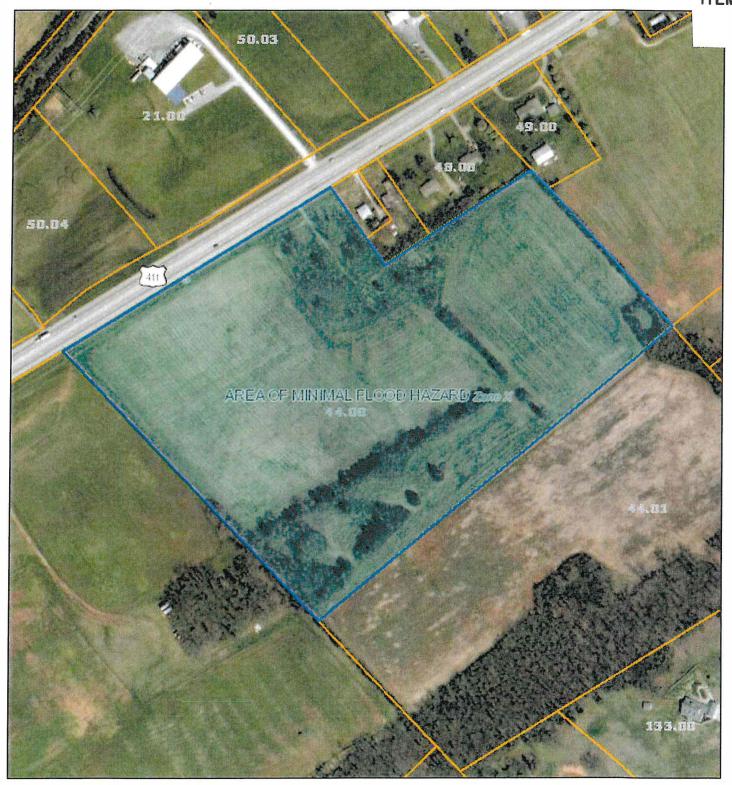

Loudon County - Parcel: 084 044.00

ITEM E

Date: June 11, 2019 County: Loudon

Owner: JENKINS HERBERT Address: HWY 411 7431 Parcel Number: 084 044.00 Deeded Acreage: 32,45 Calculated Acreage: 32.45 Date of Imagery: 2015