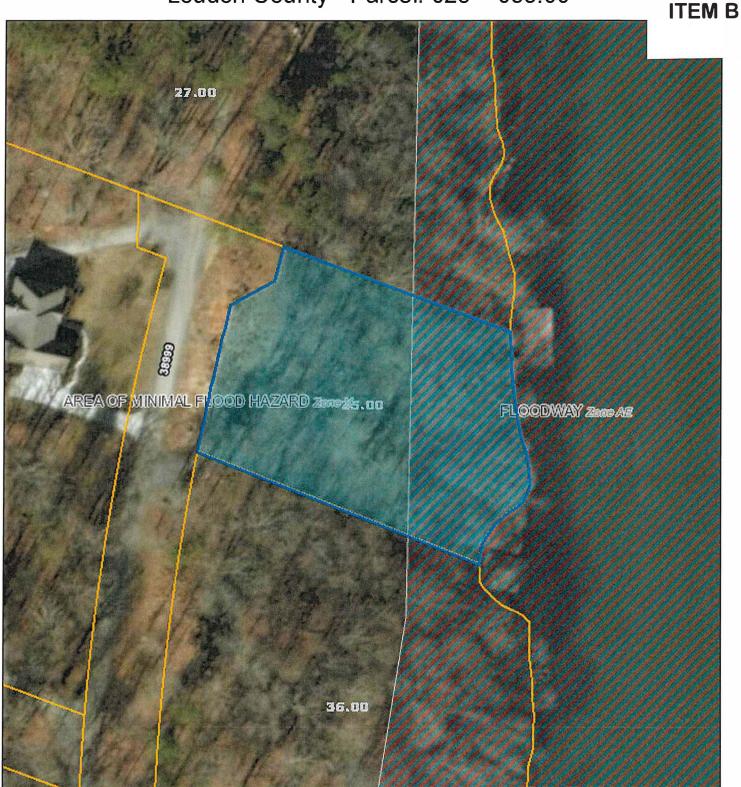

#### AGENDA LOUDON COUNTY BOARD OF ZONING APPEALS JUNE 18, 2019

Immediately following the Planning Commission Meeting

- 1. Call to Order
- 2. Roll Call and Swearing In All Witnesses
- 3. Approval of Minutes from May 21, 2019 meeting.
- 4. Planned Agenda Items;
  - A. Variance Request to build covered porch, Applicant and Property Owner, Sonja Frye, 1151 Old Spears Rd., Tax Map 022, Parcel 085.00, A-2, Rural Residential District, Approximately 0.50 acres;
  - B. Variances Request to subdivide property to create lots which lack lot width minimums, variances from side setbacks, variances for septic reserve on adjacent lots, Applicant, M. Scott Johnson, Property Owner, David T. Barry, 24450 Beals Chapel Road, Tax Map 028 Parcel 035.00, A-2 Rural Residential District, Approximately 1.15 acres;
  - C. Special Exception for electronic message center, Applicant, Fritz Thumler, Property Owner, Heartland Worship Center, 160 Harrison Rd., Tax Map 015O, Group A, Parcel 015.00, R-1 Suburban Residential District, Approximately 1.00 acre.
  - D. Special Exception to convert structure from animal to human crematory, Applicant, Glenn Wilson, Property owner, Lenoir City Cemetery, 283 Monument St., Tax Map 022E, Group A, Parcel 022.00, C-2 General Commercial District, Approximately .96 acres;
  - E. Special Exception for PUD overlay, Applicant, Rodney Phillips, Property Owner, Capital Commercial, 7431 Hwy. 411, Tax Map 084 Parcel 044.00, R-1 Suburban Residential District, Approximately 32.45 acres;
- 5. Additional Public Comments;