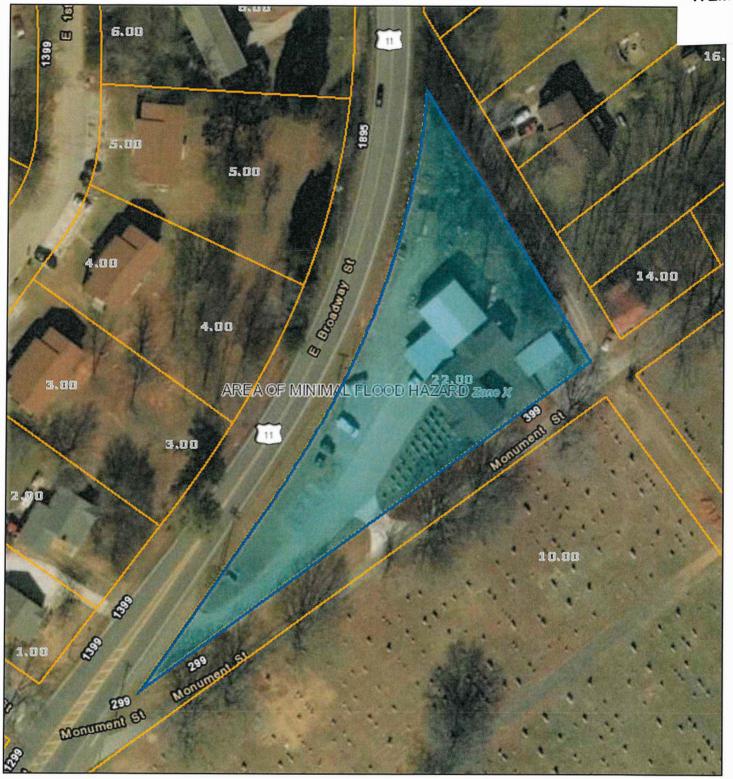

Image capture: May 2018 © 2019 Google

Lenoir City, Tennessee

₩ Google

Street View - May 2018

Loudon County - Parcel: 021H A 022.00

ITEM D

Date: June 6, 2019 County: Loudon Owner: WILSON C A

Address: MONUMENT ST 283 Parcel Number: 021H A 022.00

Deeded Acreage: 0.96 Calculated Acreage: 0 Date of Imagery: 2015

Esri, HERE, Garmin, (c) OpenStreetMap contributors TN Comptroller - OLG TDOT

Tennessee, Comptroller of the Treasury, Office of Local Government (OLG)