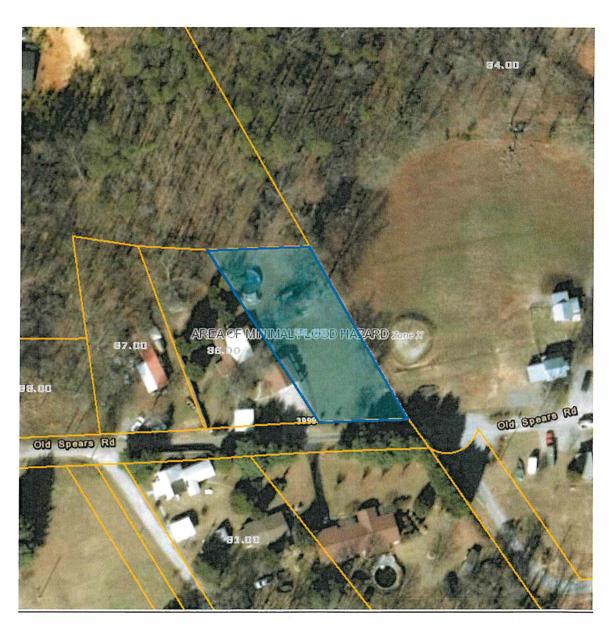

#### AGENDA LOUDON COUNTY BOARD OF ZONING APPEALS JUNE 18, 2019

Immediately following the Planning Commission Meeting

- 1. Call to Order
- 2. Roll Call and Swearing In All Witnesses
- 3. Approval of Minutes from May 21, 2019 meeting.
- 4. Planned Agenda Items;
  - A. Variance Request to build covered porch, Applicant and Property Owner, Sonja Frye, 1151 Old Spears Rd., Tax Map 022, Parcel 085.00, A-2, Rural Residential District, Approximately 0.50 acres;
  - B. Variances Request to subdivide property to create lots which lack lot width minimums, variances from side setbacks, variances for septic reserve on adjacent lots, Applicant, M. Scott Johnson, Property Owner, David T. Barry, 24450 Beals Chapel Road, Tax Map 028 Parcel 035.00, A-2 Rural Residential District, Approximately 1.15 acres;
  - C. Special Exception for electronic message center, Applicant, Fritz Thumler, Property Owner, Heartland Worship Center, 160 Harrison Rd., Tax Map 015O, Group A, Parcel 015.00, R-1 Suburban Residential District, Approximately 1.00 acre.
  - D. Special Exception to convert structure from animal to human crematory, Applicant, Glenn Wilson, Property owner, Lenoir City Cemetery, 283 Monument St., Tax Map 022E, Group A, Parcel 022.00, C-2 General Commercial District, Approximately .96 acres;
  - E. Special Exception for PUD overlay, Applicant, Rodney Phillips, Property Owner, Capital Commercial, 7431 Hwy. 411, Tax Map 084 Parcel 044.00, R-1 Suburban Residential District, Approximately 32.45 acres;
- 5. Additional Public Comments;

## Loudon County - Parcel: 022 085.00

County: Loudon

Owner: BUNDY JOHN D ETUX Address: OLD SPEARS RD 1151 Parcel Number: 022 085.00

Deeded Acreage: 0 Calculated Acreage: 0 Date of Imagery: 2015 Loudon County - Parcel: 028 035.00