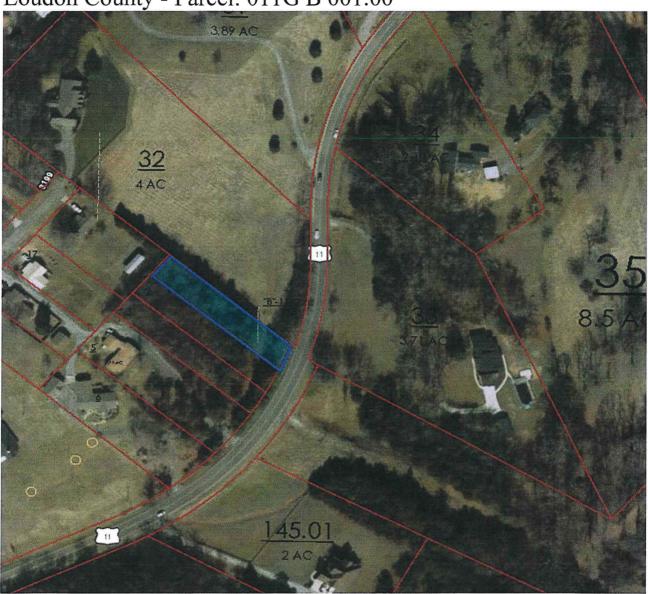

#### AGENDA LOUDON COUNTY REGIONAL PLANNING COMMISSION 5:30 p.m.

- 1. Call to Order and Pledge of Allegiance
- 2. Roll Call and Approval of Minutes from June 19, 2018 meeting;
- 3. Planned Agenda Items:
  - A. Subdivision Plat, 3-lots to 1-lot, L. R. Maples property, applicant, Benjamin Morris, Hwy. 11E, Tax Map 011G, Group B, Parcels 001.00, 002.00, and 003.00, R-1, Suburban Residential District, approximately 1.03 acres;
  - B. Rezoning request from C-1, Rural Center District to C-2, General Commercial District; Applicant and property owner, Jeff Russell, 299 Davis Ferry Rd., Tax Map 050, Parcel 193.02, 1<sup>st</sup> Legislative District, approximately 1.69 acres;
  - C. Rezoning request from R-1, Suburban Residential District to C-2, General Commercial District, Applicant, Sean Rogers, Property owners, Charles and Elizabeth Butler, 7250 Hwy. 11E, Tax Map 016, Parcel 042.00, 6<sup>th</sup> Legislative District, approximately .5 acres;
- 4. County Commission Action on Planning Commission Recommendations:
- 5. Codes Department Building Activity Summary for June 2018 (see attached)
- 6. Additional Public Comments
- 7. Update from Planning Department
- 8. Adjournment