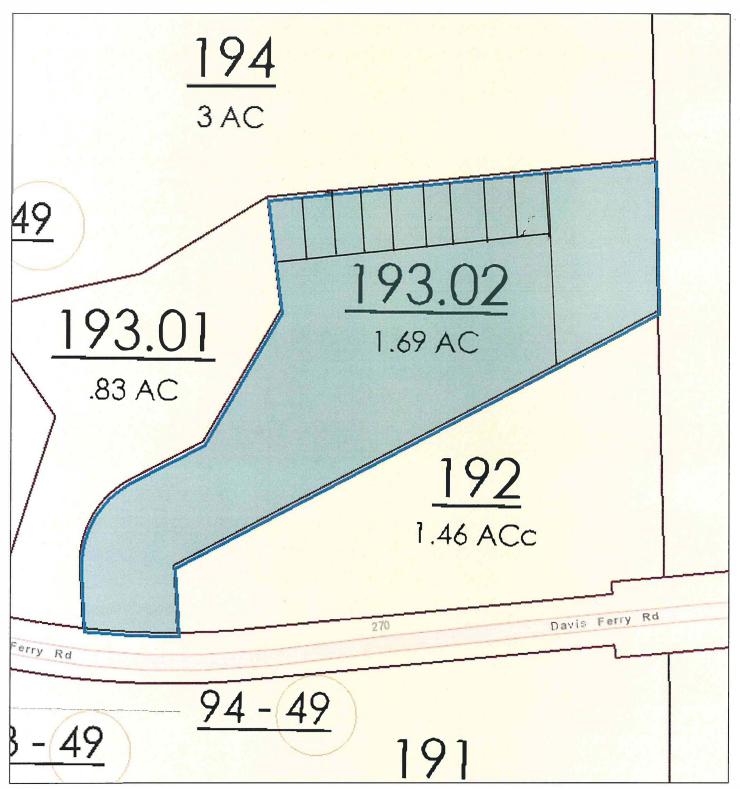

#### AGENDA LOUDON COUNTY REGIONAL PLANNING COMMISSION 5:30 p.m.

- 1. Call to Order and Pledge of Allegiance
- 2. Roll Call and Approval of Minutes from June 19, 2018 meeting;
- 3. Planned Agenda Items:
  - A. Subdivision Plat, 3-lots to 1-lot, L. R. Maples property, applicant, Benjamin Morris, Hwy. 11E, Tax Map 011G, Group B, Parcels 001.00, 002.00, and 003.00, R-1, Suburban Residential District, approximately 1.03 acres;
  - B. Rezoning request from C-1, Rural Center District to C-2, General Commercial District; Applicant and property owner, Jeff Russell, 299 Davis Ferry Rd., Tax Map 050, Parcel 193.02, 1<sup>st</sup> Legislative District, approximately 1.69 acres;
  - C. Rezoning request from R-1, Suburban Residential District to C-2, General Commercial District, Applicant, Sean Rogers, Property owners, Charles and Elizabeth Butler, 7250 Hwy. 11E, Tax Map 016, Parcel 042.00, 6<sup>th</sup> Legislative District, approximately .5 acres;
- 4. County Commission Action on Planning Commission Recommendations:
- 5. Codes Department Building Activity Summary for June 2018 (see attached)
- 6. Additional Public Comments
- 7. Update from Planning Department
- 8. Adjournment