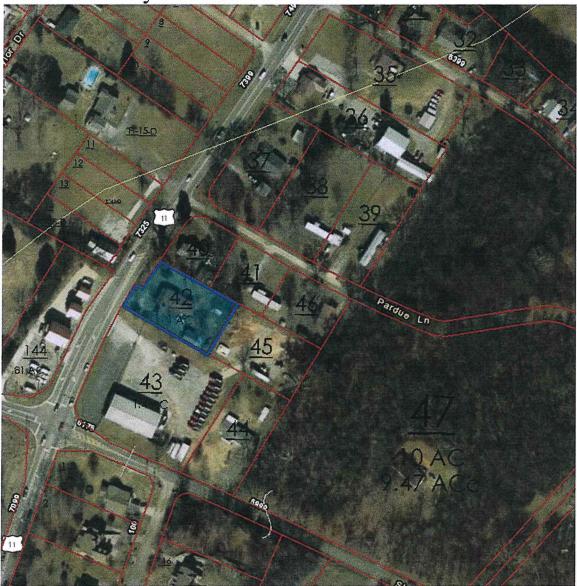

#### AGENDA LOUDON COUNTY REGIONAL PLANNING COMMISSION 5:30 p.m.

- 1. Call to Order and Pledge of Allegiance
- 2. Roll Call and Approval of Minutes from June 19, 2018 meeting;
- 3. Planned Agenda Items:
  - A. Subdivision Plat, 3-lots to 1-lot, L. R. Maples property, applicant, Benjamin Morris, Hwy. 11E, Tax Map 011G, Group B, Parcels 001.00, 002.00, and 003.00, R-1, Suburban Residential District, approximately 1.03 acres;
  - B. Rezoning request from C-1, Rural Center District to C-2, General Commercial District; Applicant and property owner, Jeff Russell, 299 Davis Ferry Rd., Tax Map 050, Parcel 193.02, 1<sup>st</sup> Legislative District, approximately 1.69 acres;
  - C. Rezoning request from R-1, Suburban Residential District to C-2, General Commercial District, Applicant, Sean Rogers, Property owners, Charles and Elizabeth Butler, 7250 Hwy. 11E, Tax Map 016, Parcel 042.00, 6<sup>th</sup> Legislative District, approximately .5 acres;
- 4. County Commission Action on Planning Commission Recommendations:
- 5. Codes Department Building Activity Summary for June 2018 (see attached)
- 6. Additional Public Comments
- 7. Update from Planning Department
- 8. Adjournment