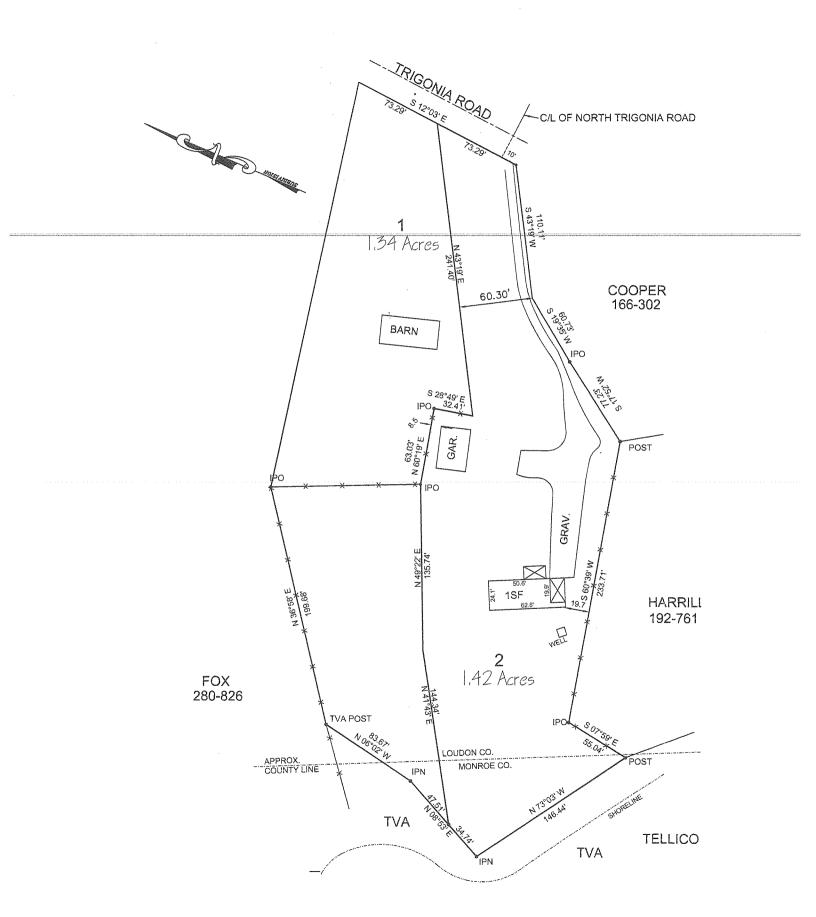

### AGENDA LOUDON COUNTY REGIONAL PLANNING COMMISSION MARCH 21, 2017 5:30 p.m.

- 1. Call to Order and Pledge of Allegiance
- 2. Roll Call and Approval of Minutes from February 21, 2017 meeting;
- 3. Planned Agenda Items:
  - A. Discussion to amend the Loudon County Zoning Resolution, Section 4.080, Planned Unit Development regulations;
  - B. Subdivision Plat, 5-lots, Kenneth Morris property, 1050 Morton Rd., Tax Map 11, Parcel 285, approximately 7.29 acres, R-1, Suburban Residential District, 17-01-03-SU-CO.
    - Tabled for 1 month at 2/21/17 meeting. Will submit at later date.
  - C. Final Subdivision Plat with road frontage variance, Michael Miller property, Tax map 084, Parcel 163.01 and 165.00, Trigonia Road, A-2, Rural Residential District, 16-06-48-SU-CO, (on BZA agenda for Special Exceptions for existing structures, Lot 1 has barn with no principal building, Lot 2 has garage in front yard);
  - D. Final Subdivision Plat with road frontage variances, Martel Road, combining 3 lots into 2 lots, Tax Map 016D, Group D, Parcels 004.00, 005.00, and 006.00, Property owner, Lot 6, John Saggio, Property owners, Lot 4 and 5, Debra and William Moroney, approximately 6.53 acres, A-2, Rural Residential District, 17-

Item C

Loudon County - Parcel: 084 168.00

Loudon County - Parcel: 016D D 004.00

Date

|                                                                                                                    | We receive the control of | this plat are in conformance with the E-911 System, | guge Malabar e co colo                                                        | OF LINES AND AUM LINES. | polyment and the second |
|--------------------------------------------------------------------------------------------------------------------|---------------------------|-----------------------------------------------------|-------------------------------------------------------------------------------|-------------------------|--------------------------------------------------------------------------------------------------------------------------------------------------------------------------------------------------------------------------------------------------------------------------------------------------------------------------------------------------------------------------------------------------------------------------------------------------------------------------------------------------------------------------------------------------------------------------------------------------------------------------------------------------------------------------------------------------------------------------------------------------------------------------------------------------------------------------------------------------------------------------------------------------------------------------------------------------------------------------------------------------------------------------------------------------------------------------------------------------------------------------------------------------------------------------------------------------------------------------------------------------------------------------------------------------------------------------------------------------------------------------------------------------------------------------------------------------------------------------------------------------------------------------------------------------------------------------------------------------------------------------------------------------------------------------------------------------------------------------------------------------------------------------------------------------------------------------------------------------------------------------------------------------------------------------------------------------------------------------------------------------------------------------------------------------------------------------------------------------------------------------------|
|                                                                                                                    | Date 2017                 | E-911 Authority                                     | DEED REFERENCES<br>MAP 84 PAR 163.01 = 328-772<br>MAP 84 PAR 165.00 = 302-125 |                         | Anthers conditional contract of the first and the first an |
| nt act survey to the at monuments                                                                                  |                           | COTT AUTOMA                                         | MONROE CO. MAP 021 PAR. 011.00 ≈ 12<br>ZONING A-2                             | 24-644                  |                                                                                                                                                                                                                                                                                                                                                                                                                                                                                                                                                                                                                                                                                                                                                                                                                                                                                                                                                                                                                                                                                                                                                                                                                                                                                                                                                                                                                                                                                                                                                                                                                                                                                                                                                                                                                                                                                                                                                                                                                                                                                                                                |
| ional Planning                                                                                                     | 241                       |                                                     | BUILDING SETBACKS<br>FRONT = 40°<br>REAR = 25°<br>SIDE = 20°                  | TRIGONIA ROAD           |                                                                                                                                                                                                                                                                                                                                                                                                                                                                                                                                                                                                                                                                                                                                                                                                                                                                                                                                                                                                                                                                                                                                                                                                                                                                                                                                                                                                                                                                                                                                                                                                                                                                                                                                                                                                                                                                                                                                                                                                                                                                                                                                |
| RLS 967                                                                                                            |                           |                                                     |                                                                               | 120 S 122               |                                                                                                                                                                                                                                                                                                                                                                                                                                                                                                                                                                                                                                                                                                                                                                                                                                                                                                                                                                                                                                                                                                                                                                                                                                                                                                                                                                                                                                                                                                                                                                                                                                                                                                                                                                                                                                                                                                                                                                                                                                                                                                                                |
| YSTEMS                                                                                                             |                           |                                                     | RABER<br>363 - 288                                                            | Toogs F                 |                                                                                                                                                                                                                                                                                                                                                                                                                                                                                                                                                                                                                                                                                                                                                                                                                                                                                                                                                                                                                                                                                                                                                                                                                                                                                                                                                                                                                                                                                                                                                                                                                                                                                                                                                                                                                                                                                                                                                                                                                                                                                                                                |
| f for installation fully meet nt, and is hereby approved                                                           |                           |                                                     |                                                                               | 32                      |                                                                                                                                                                                                                                                                                                                                                                                                                                                                                                                                                                                                                                                                                                                                                                                                                                                                                                                                                                                                                                                                                                                                                                                                                                                                                                                                                                                                                                                                                                                                                                                                                                                                                                                                                                                                                                                                                                                                                                                                                                                                                                                                |
| .TH OFFICER OR<br>PRESENTATIVE                                                                                     |                           |                                                     | C. R.                                     |                         | NORTH PRECONS ROAD                                                                                                                                                                                                                                                                                                                                                                                                                                                                                                                                                                                                                                                                                                                                                                                                                                                                                                                                                                                                                                                                                                                                                                                                                                                                                                                                                                                                                                                                                                                                                                                                                                                                                                                                                                                                                                                                                                                                                                                                                                                                                                             |
| FEM proposed for installation, Health Department and is loted (not required if 4b is                               |                           | JOHNSON<br>306 - 300                                | 1<br>54 Acres 3 GMR. 3 GMR.                                                   | 17.80 80 00 COOPER      | CONIA POR                                                                                                                                                                                                                                                                                                                                                                                                                                                                                                                                                                                                                                                                                                                                                                                                                                                                                                                                                                                                                                                                                                                                                                                                                                                                                                                                                                                                                                                                                                                                                                                                                                                                                                                                                                                                                                                                                                                                                                                                                                                                                                                      |
| ORITY CEPTIO                                                                                                       |                           | Tango, Zaso,                                        |                                                                               | COOPER 166-302          |                                                                                                                                                                                                                                                                                                                                                                                                                                                                                                                                                                                                                                                                                                                                                                                                                                                                                                                                                                                                                                                                                                                                                                                                                                                                                                                                                                                                                                                                                                                                                                                                                                                                                                                                                                                                                                                                                                                                                                                                                                                                                                                                |
| ined as<br>ing suitable for subsurface<br>ions. Prior to any<br>plans for the exact<br>system permit issued by the |                           | N 06°02° W                                          | 2 Acres 4500 12560 1371                                                       | 7000                    |                                                                                                                                                                                                                                                                                                                                                                                                                                                                                                                                                                                                                                                                                                                                                                                                                                                                                                                                                                                                                                                                                                                                                                                                                                                                                                                                                                                                                                                                                                                                                                                                                                                                                                                                                                                                                                                                                                                                                                                                                                                                                                                                |
| ines, underground utilities<br>inless otherwise noted. Any<br>d this approval.                                     |                           | 10000000000000000000000000000000000000              | HARRILL<br>192-761                                                            |                         |                                                                                                                                                                                                                                                                                                                                                                                                                                                                                                                                                                                                                                                                                                                                                                                                                                                                                                                                                                                                                                                                                                                                                                                                                                                                                                                                                                                                                                                                                                                                                                                                                                                                                                                                                                                                                                                                                                                                                                                                                                                                                                                                |
| Date                                                                                                               |                           | N 73°03' W 146.44'                                  | S 07°59° E                                                                    |                         |                                                                                                                                                                                                                                                                                                                                                                                                                                                                                                                                                                                                                                                                                                                                                                                                                                                                                                                                                                                                                                                                                                                                                                                                                                                                                                                                                                                                                                                                                                                                                                                                                                                                                                                                                                                                                                                                                                                                                                                                                                                                                                                                |
| or proposed for installation                                                                                       |                           | Z SHORE                                             | Cost                                                                          |                         |                                                                                                                                                                                                                                                                                                                                                                                                                                                                                                                                                                                                                                                                                                                                                                                                                                                                                                                                                                                                                                                                                                                                                                                                                                                                                                                                                                                                                                                                                                                                                                                                                                                                                                                                                                                                                                                                                                                                                                                                                                                                                                                                |