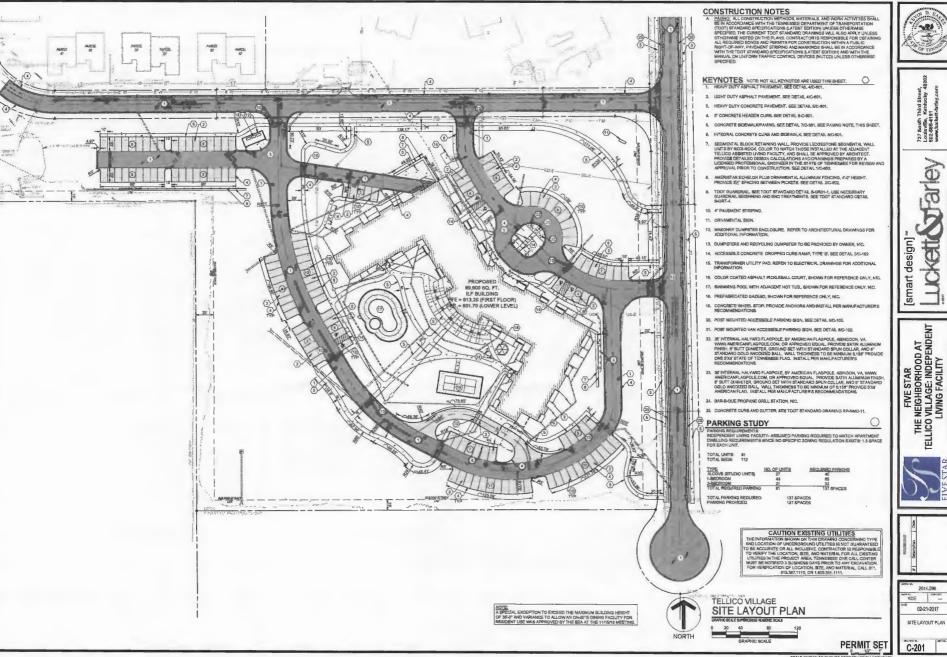

## AGENDA LOUDON COUNTY BOARD OF ZONING APPEALS MARCH 21, 2017

Immediately following the Planning Commission Meeting

- 1. Call to Order
- 2. Roll Call
- 3. Swearing In All Witnesses
- 4. Approval of Minutes from the February 21, 2017
- 5. Planned Agenda Items
  - A. Final approval of Special Exception site plan for The Neighborhood at Tellico Village, Independent Living Facility, a multi-family unit, Applicant, R. Scott Herzig, Sr. Vice President, FSQC Tellico Village LLC, Tax Map 068, Parcel 27.03, Linden Lane, R-1, Suburban Residential District w/PUD;
  - B. Special Exception, extension of medical hardship special exception which expires this month, applicant, Brenda Mooningham, 887 Newton Road, Tax Map 26G, Group C, Parcel 32:
  - C. Special Exception to place accessory structure on lot without principal structure, property owner, Ross Jette, Crestview Circle, Tax Map 016J, Group C, Parcel 5.0, Martel Estates East, R-1, Suburban Residential District with R-E overlay;
  - D. Special Exception to convert garage into 2<sup>nd</sup> dwelling on property, applicant, Karen Moree, 527 Dixon Road, Tax Map 11, Parcel 85.01, approximately 2.4 acres, R-1, Suburban Residential District;
  - E. Special Exception for existing garage in front yard on proposed Lot 2 with dwelling and existing accessory structure on proposed Lot 1 with no principal building, Michael Miller property, Trigonia Road, Tax Map 084, Parcel 163.01 & 165.00, A-2, Rural Residential District; (also on Planning Commission agenda)
  - F. Special Exception for MBX Tactical LLC, gunsmith, repair, light manufacturing, Applicant, Adrian Cobb, 180 Littleton Drive, Loudon, Tax Map 041, Parcel 130.01, C-2,