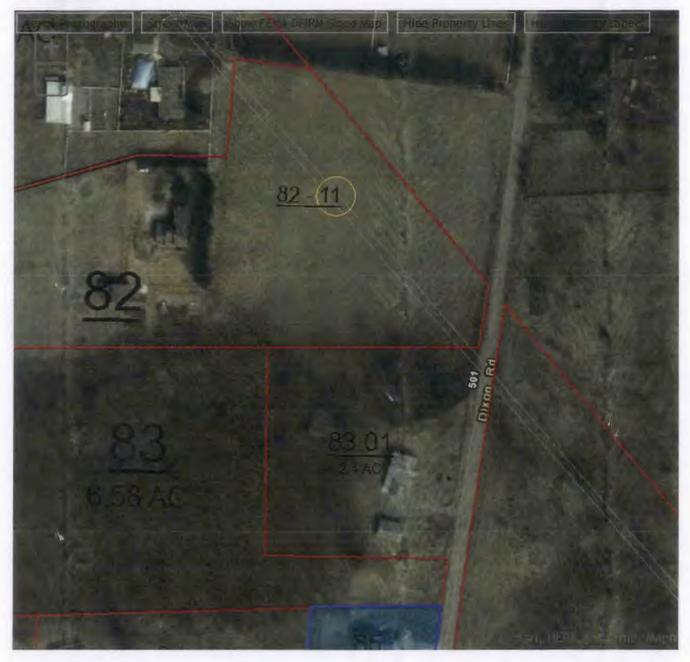

### General Commercial District; (tabled from last meeting)

- G. Special Exception to operate trucking company and work on trucks, Property owner, Howard Russell, Applicant, Sam Maynard, 9786 Vonore Road, Tax Map 049, Parcel 080, approximately .33 acres, C-1, Rural Center District;
- H. Special Exception to place proposed 12' x 24' accessory structure in front yard, 24' from front property line, Property owner, Robert Ward, 6030 Hotchkiss Valley Road, Tax Map 019, Parcel 043.00, approximately .97 acres, A-2, Rural Residential District,;
- I. Special Exception for accessory structure without principal structure, property owner, Randal Dabbs, 2119 Lakeland Drive, Tax Map 022G, Group A, Parcel 007.00, approximately 3.2 acres, A-2, Rural Residential District;
- J. Special Exception for Hockey Training Facility with ice rink, applicant, Chris Sharp, Urban Engineering, 665 Gladstone Road, Tax Map 7A, Parcel 12.0, C-2, General Commercial District;
- K. Special Exception for 2<sup>nd</sup> dwelling on property, property owner, Ricky Robinett, 8503 Hwy. 321, Tax Map 5, Parcel 5.00, approximately 12.66 acres, A-2, Rural Residential District;
- L. Special Exception for digital sign, applicant, Dixie Lee Fireworks, William Sharp, 19696 Hwy. 11E. Tax Map 7, Parcel 41.01, C-2, General Commercial District;
- 6. Additional public comments
- 7. Announcements and/or comments from Board/Commission
- 8. Adjournment

We will have 2 employees.

Loudon County - Parcel: 049 080.00