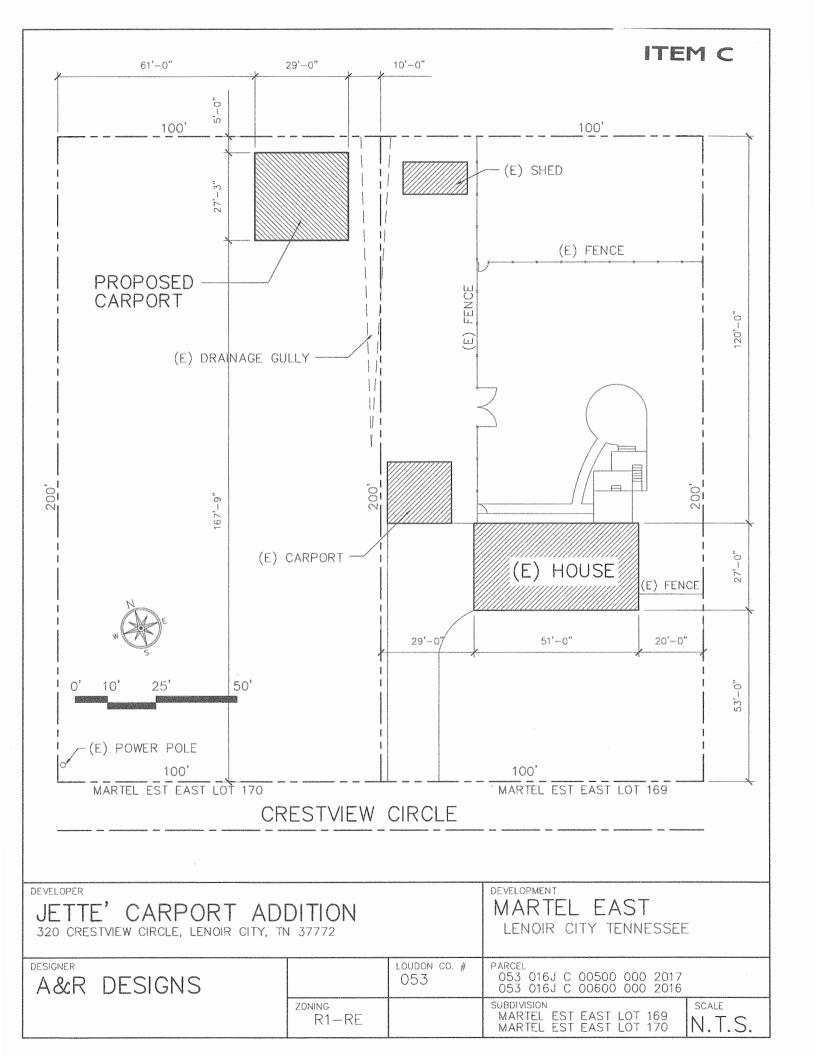

## AGENDA LOUDON COUNTY BOARD OF ZONING APPEALS MARCH 21, 2017

Immediately following the Planning Commission Meeting

- 1. Call to Order
- 2. Roll Call
- 3. Swearing In All Witnesses
- 4. Approval of Minutes from the February 21, 2017
- 5. Planned Agenda Items
  - A. Final approval of Special Exception site plan for The Neighborhood at Tellico Village, Independent Living Facility, a multi-family unit, Applicant, R. Scott Herzig, Sr. Vice President, FSQC Tellico Village LLC, Tax Map 068, Parcel 27.03, Linden Lane, R-1, Suburban Residential District w/PUD;
  - B. Special Exception, extension of medical hardship special exception which expires this month, applicant, Brenda Mooningham, 887 Newton Road, Tax Map 26G, Group C, Parcel 32:
  - C. Special Exception to place accessory structure on lot without principal structure, property owner, Ross Jette, Crestview Circle, Tax Map 016J, Group C, Parcel 5.0, Martel Estates East, R-1, Suburban Residential District with R-E overlay;
  - D. Special Exception to convert garage into 2<sup>nd</sup> dwelling on property, applicant, Karen Moree, 527 Dixon Road, Tax Map 11, Parcel 85.01, approximately 2.4 acres, R-1, Suburban Residential District;
  - E. Special Exception for existing garage in front yard on proposed Lot 2 with dwelling and existing accessory structure on proposed Lot 1 with no principal building, Michael Miller property, Trigonia Road, Tax Map 084, Parcel 163.01 & 165.00, A-2, Rural Residential District; (also on Planning Commission agenda)
  - F. Special Exception for MBX Tactical LLC, gunsmith, repair, light manufacturing, Applicant, Adrian Cobb, 180 Littleton Drive, Loudon, Tax Map 041, Parcel 130.01, C-2,

Dear Ladies/Gentlemen

2/21/17

I (Ross Jette) am the owner of two adjacent properties located at 320 Crestview Circle (Martel Estates East subdivision) Lenoir City TN. 37772. I am requesting a "Special Exception" for the construction of an auxiliary building (Carport) on the vacant of the two adjacent properties. A site plan is attached indicating all existing structures and location of the proposed auxiliary (Carport) structure. There are multiple reasons for the placement of the proposed auxiliary (Carport) structure on the adjacent property;

- 1. The property with the main residence does not have sufficient open area to place the structure without causing hardship to the existing use of the rear yard (see site plan).
- 2. There is a natural water flow (drainage) on the side yards of the adjacent properties. The location of the water flow on the side yard would detail alteration of said natural water flow for any new auxiliary (Carport) structure (see site plan).
- 3. The placement of any new auxiliary (Carport) structure on the side yard would block access to the rear yard of the main residence and the existing shed (see site plan).
- 4. LCUB has indicated that the installation of a secondary meter for the auxiliary structure (Carport) would therefore consider the secondary meter as a "Commercial Meter" with an additional fee of 3 cents per kilowatt hour (over the standard residential fee of 8 cents per kilowatt hour) plus an additional flat rate of \$17.50 per month.
- 5. The cost of extending the existing electrical service to the proposed auxiliary structure (Carport) would be costly for installation.
- 6. The power draw of the proposed auxiliary structure (Carport) would over burden the existing main residence power capability.

The proposed location of the auxiliary structure (Carport) would be such that there would be no interference with any future living residence construction (see site plan).

Sincerely

Ross Jette'