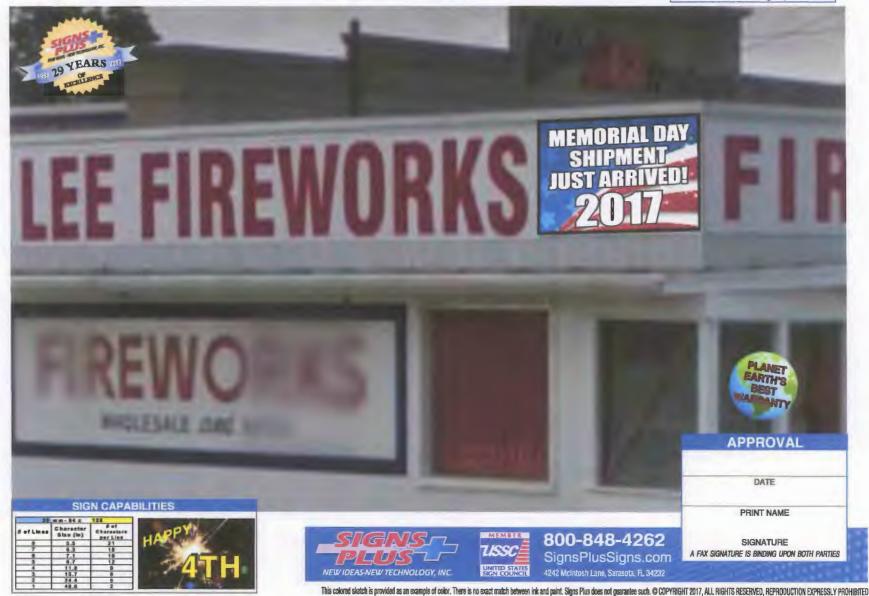

### General Commercial District; (tabled from last meeting)

- G. Special Exception to operate trucking company and work on trucks, Property owner, Howard Russell, Applicant, Sam Maynard, 9786 Vonore Road, Tax Map 049, Parcel 080, approximately .33 acres, C-1, Rural Center District;
- H. Special Exception to place proposed 12' x 24' accessory structure in front yard, 24' from front property line, Property owner, Robert Ward, 6030 Hotchkiss Valley Road, Tax Map 019, Parcel 043.00, approximately .97 acres, A-2, Rural Residential District,;
- I. Special Exception for accessory structure without principal structure, property owner, Randal Dabbs, 2119 Lakeland Drive, Tax Map 022G, Group A, Parcel 007.00, approximately 3.2 acres, A-2, Rural Residential District;
- J. Special Exception for Hockey Training Facility with ice rink, applicant, Chris Sharp, Urban Engineering, 665 Gladstone Road, Tax Map 7A, Parcel 12.0, C-2, General Commercial District;
- K. Special Exception for 2<sup>nd</sup> dwelling on property, property owner, Ricky Robinett, 8503 Hwy. 321, Tax Map 5, Parcel 5.00, approximately 12.66 acres, A-2, Rural Residential District;
- L. Special Exception for digital sign, applicant, Dixie Lee Fireworks, William Sharp, 19696 Hwy. 11E. Tax Map 7, Parcel 41.01, C-2, General Commercial District;
- 6. Additional public comments
- 7. Announcements and/or comments from Board/Commission
- 8. Adjournment

### INTELL-M 20mm 64x128-M, 4'2"x8'4" LED Cabinet

Reference #: 130608

Sketch #: 1

Date: February 9, 2017