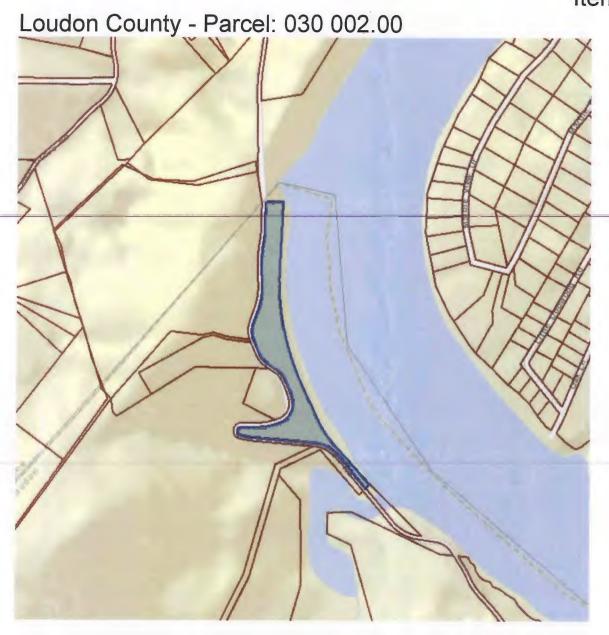

### 02-10-SU-CO;

- E. Final Subdivision Plat, re-subdivide 4 parcels into 2 lots, property owners, Anthony and Cindy Arnold, Tax Map 070L, Group F, Parcels 11, 12, 13, and 14, Tennessee Avenue, approximately 1.2 acres, R-1, Low Density Residential District, 17-02-12-SU-Greenback;
- F. Final Subdivision Plat, 5-lots, Property owner, James Martin, Marble Bluff Road, Tax Map 030.00, Parcel 002.00, approximately 6.9 acres, A-2, Rural Residential District and F-1, Floodway District, 17-02-13-SU-CO;
- 4. County Commission Action on Planning Commission Recommendations
- 5. Codes Department Building Activity Summary for February 2017 (see attached)
- 6. Additional Public Comments
- 7. Update from Planning Department
- 8. Adjournment