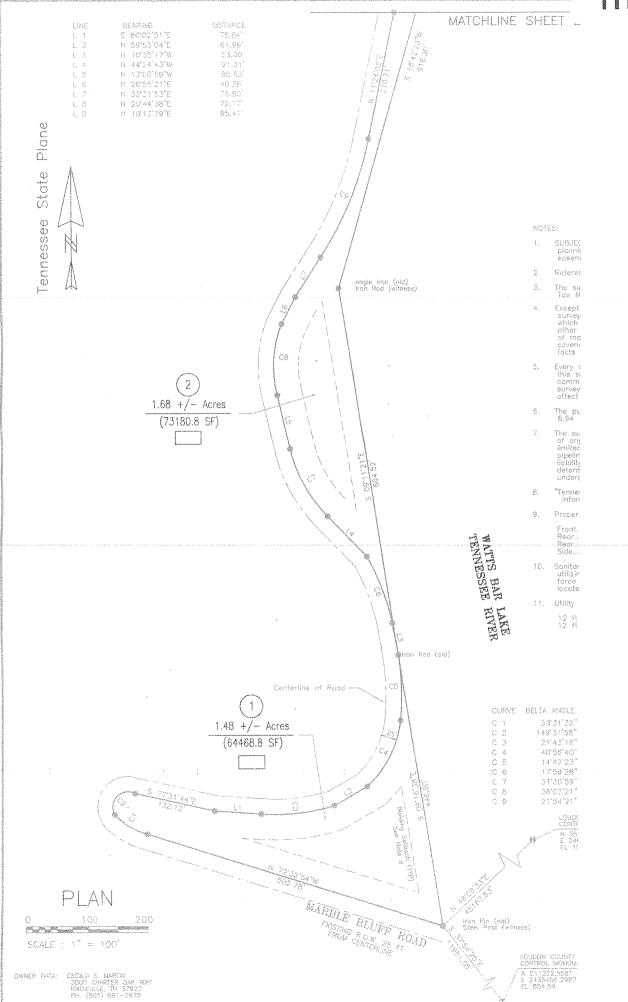

### 02-10-SU-CO;

- E. Final Subdivision Plat, re-subdivide 4 parcels into 2 lots, property owners, Anthony and Cindy Arnold, Tax Map 070L, Group F, Parcels 11, 12, 13, and 14, Tennessee Avenue, approximately 1.2 acres, R-1, Low Density Residential District, 17-02-12-SU-Greenback;
- F. Final Subdivision Plat, 5-lots, Property owner, James Martin, Marble Bluff Road, Tax Map 030.00, Parcel 002.00, approximately 6.9 acres, A-2, Rural Residential District and F-1, Floodway District, 17-02-13-SU-CO;
- 4. County Commission Action on Planning Commission Recommendations
- 5. Codes Department Building Activity Summary for February 2017 (see attached)
- 6. Additional Public Comments
- 7. Update from Planning Department
- 8. Adjournment

Item F

basin

| CODES DEPARTMENT BUILDING ACTIVITY SUMMARY |      |          |              |      |           |              |      |           |              |      |
|--------------------------------------------|------|----------|--------------|------|-----------|--------------|------|-----------|--------------|------|
| Month                                      | 2017 | Fees     | Value        | 2016 | Fees      | Value        | 2015 | Fees      | Value        | 2014 |
| January                                    | 33   | \$23,564 | \$6,620,670  | 29   | \$17,422  | \$4,833,900  | 32   | \$14,062  | \$3,567,514  | 20   |
| February                                   | 37   | \$21,244 | \$6,073,905  | 32   | \$18,074  | \$4,600,697  | 24   | \$12,375  | \$3,123,259  | 28   |
| March                                      |      |          | :            | 37   | \$23,104  | \$6,218,806  | 36   | \$ 20,232 | \$ 5,548,633 | 34   |
| April                                      |      |          |              | 51   | \$20,837  | \$5,448,355  | 37   | \$ 14,543 | \$ 3,657,482 | 42   |
| May                                        |      |          | -            | 43   | \$29,152  | \$8,332,738  | 29   | \$ 10,641 | \$ 2,690,637 | 30   |
| June                                       |      |          | -            | 35   | \$27,595  | \$9,212,555  | 30   | \$ 10,892 | \$ 2,658,983 | 33   |
| July                                       |      |          |              | 42   | \$24,129  | \$6,306,914  | 35   | \$ 22,302 | \$ 6,224,534 | 29   |
| August                                     |      |          |              | 42   | \$22,086  | \$5,602,221  | 37   | \$ 22,059 | \$ 5,945,858 | 40   |
| September                                  |      |          |              | 38   | \$22,337  | \$6,061,185  | 35   | \$ 22,178 | \$ 6,019,912 | 39   |
| October                                    |      |          |              | 38   | \$22,918  | \$8,870,683  | 55   | \$ 24,793 | \$ 6,978,700 | 34   |
| November                                   |      |          | :            | 23   | \$11,789  | \$3,121,380  | 34   | \$ 16,974 | \$ 4,517,761 | 15   |
| December                                   |      |          |              | 36   | \$21,075  | \$5,581,120  | 25   | \$ 18,414 | \$ 5,378,992 | 36   |
| TOTALS                                     | 70   | \$44,808 | \$12,694,575 | 446  | \$260,518 | \$74,190,554 | 409  | \$209,465 | \$56,312,265 | 380  |