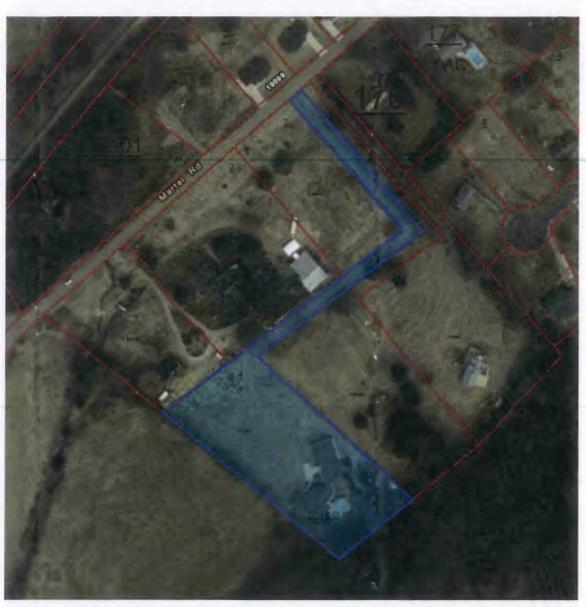

### AGENDA LOUDON COUNTY REGIONAL PLANNING COMMISSION MARCH 21, 2017 5:30 p.m.

- 1. Call to Order and Pledge of Allegiance
- 2. Roll Call and Approval of Minutes from February 21, 2017 meeting;
- 3. Planned Agenda Items:
  - A. Discussion to amend the Loudon County Zoning Resolution, Section 4.080, Planned Unit Development regulations;
  - B. Subdivision Plat, 5-lots, Kenneth Morris property, 1050 Morton Rd., Tax Map 11, Parcel 285, approximately 7.29 acres, R-1, Suburban Residential District, 17-01-03-SU-CO.
    - Tabled for 1 month at 2/21/17 meeting. Will submit at later date.
  - C. Final Subdivision Plat with road frontage variance, Michael Miller property, Tax map 084, Parcel 163.01 and 165.00, Trigonia Road, A-2, Rural Residential District, 16-06-48-SU-CO, (on BZA agenda for Special Exceptions for existing structures, Lot 1 has barn with no principal building, Lot 2 has garage in front yard);
  - D. Final Subdivision Plat with road frontage variances, Martel Road, combining 3 lots into 2 lots, Tax Map 016D, Group D, Parcels 004.00, 005.00, and 006.00, Property owner, Lot 6, John Saggio, Property owners, Lot 4 and 5, Debra and William Moroney, approximately 6.53 acres, A-2, Rural Residential District, 17-

## COUDUIVIOU OF LOID 4-0 DOM.

ITEM D

Being a Resubdivision of Lots 4-6 of South Place Subdivi