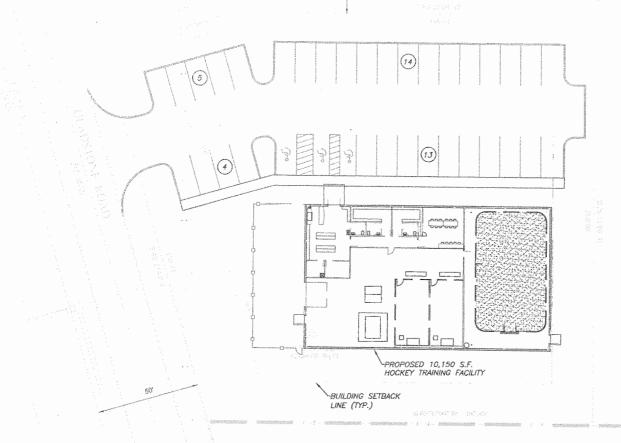

### General Commercial District; (tabled from last meeting)

- G. Special Exception to operate trucking company and work on trucks, Property owner, Howard Russell, Applicant, Sam Maynard, 9786 Vonore Road, Tax Map 049, Parcel 080, approximately .33 acres, C-1, Rural Center District;
- H. Special Exception to place proposed 12' x 24' accessory structure in front yard, 24' from front property line, Property owner, Robert Ward, 6030 Hotchkiss Valley Road, Tax Map 019, Parcel 043.00, approximately .97 acres, A-2, Rural Residential District,;
- I. Special Exception for accessory structure without principal structure, property owner, Randal Dabbs, 2119 Lakeland Drive, Tax Map 022G, Group A, Parcel 007.00, approximately 3.2 acres, A-2, Rural Residential District;
- J. Special Exception for Hockey Training Facility with ice rink, applicant, Chris Sharp, Urban Engineering, 665 Gladstone Road, Tax Map 7A, Parcel 12.0, C-2, General Commercial District;
- K. Special Exception for 2<sup>nd</sup> dwelling on property, property owner, Ricky Robinett, 8503 Hwy. 321, Tax Map 5, Parcel 5.00, approximately 12.66 acres, A-2, Rural Residential District;
- L. Special Exception for digital sign, applicant, Dixie Lee Fireworks, William Sharp, 19696 Hwy. 11E. Tax Map 7, Parcel 41.01, C-2, General Commercial District;
- 6. Additional public comments
- 7. Announcements and/or comments from Board/Commission
- 8. Adjournment

3. PARKING SUMMARY:

BUILDING AREA = 10,150 S.F. (W/ FUTURE ADDITION)

REQUIRED PARKING = 34 SPACES

PROPOSED PARKING = 36 SPACES

CONCEPT PLAN

### LOUDON COUNTY HOCKEY TRAINING FACILITY

SITE ADDRESS: 665 GLADSTONE ROAD, LENGIR CITY, TENNESSEE 3/771

DIST. 05 LENOIR CITY CLT MAP 007A SCALE: 1"=30' LOUDON COUNTY TENNESSEE PARCEL 012.00 FEBRUARY 24, 2017