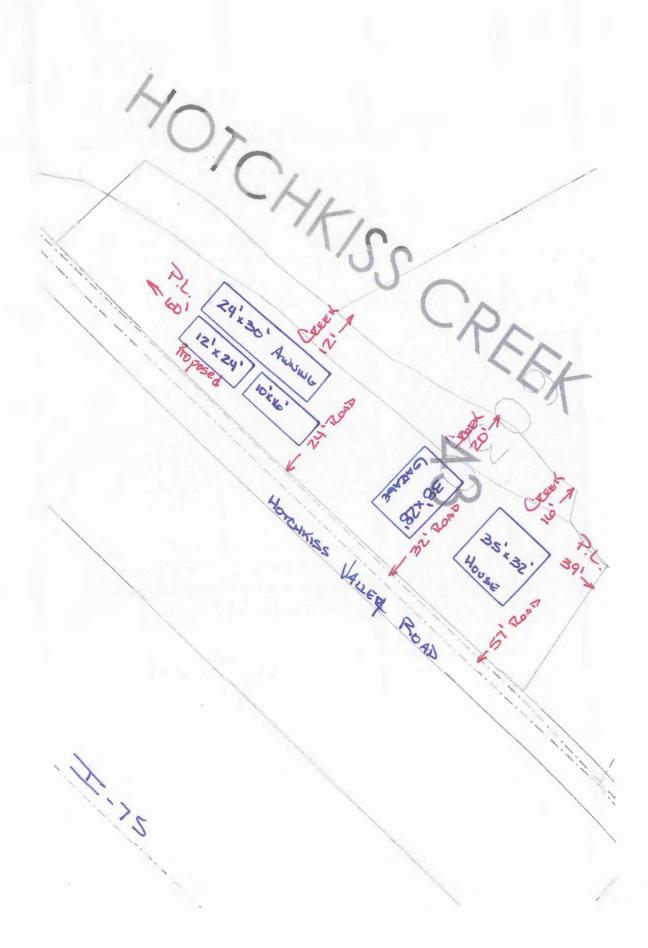

### General Commercial District; (tabled from last meeting)

- G. Special Exception to operate trucking company and work on trucks, Property owner, Howard Russell, Applicant, Sam Maynard, 9786 Vonore Road, Tax Map 049, Parcel 080, approximately .33 acres, C-1, Rural Center District;
- H. Special Exception to place proposed 12' x 24' accessory structure in front yard, 24' from front property line, Property owner, Robert Ward, 6030 Hotchkiss Valley Road, Tax Map 019, Parcel 043.00, approximately .97 acres, A-2, Rural Residential District,;
- I. Special Exception for accessory structure without principal structure, property owner, Randal Dabbs, 2119 Lakeland Drive, Tax Map 022G, Group A, Parcel 007.00, approximately 3.2 acres, A-2, Rural Residential District;
- J. Special Exception for Hockey Training Facility with ice rink, applicant, Chris Sharp, Urban Engineering, 665 Gladstone Road, Tax Map 7A, Parcel 12.0, C-2, General Commercial District;
- K. Special Exception for 2<sup>nd</sup> dwelling on property, property owner, Ricky Robinett, 8503 Hwy. 321, Tax Map 5, Parcel 5.00, approximately 12.66 acres, A-2, Rural Residential District;
- L. Special Exception for digital sign, applicant, Dixie Lee Fireworks, William Sharp, 19696 Hwy. 11E. Tax Map 7, Parcel 41.01, C-2, General Commercial District;
- 6. Additional public comments
- 7. Announcements and/or comments from Board/Commission
- 8. Adjournment