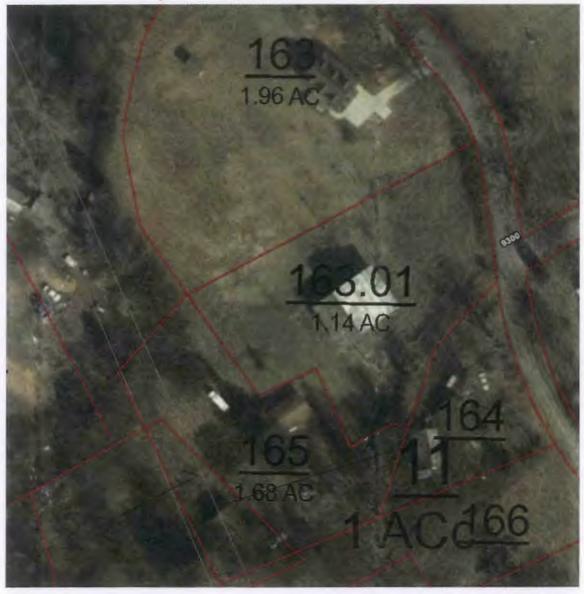

### AGENDA LOUDON COUNTY REGIONAL PLANNING COMMISSION MARCH 21, 2017 5:30 p.m.

- 1. Call to Order and Pledge of Allegiance
- 2. Roll Call and Approval of Minutes from February 21, 2017 meeting;
- 3. Planned Agenda Items:
  - A. Discussion to amend the Loudon County Zoning Resolution, Section 4.080, Planned Unit Development regulations;
  - B. Subdivision Plat, 5-lots, Kenneth Morris property, 1050 Morton Rd., Tax Map 11, Parcel 285, approximately 7.29 acres, R-1, Suburban Residential District, 17-01-03-SU-CO.
    - Tabled for 1 month at 2/21/17 meeting. Will submit at later date.
  - C. Final Subdivision Plat with road frontage variance, Michael Miller property, Tax map 084, Parcel 163.01 and 165.00, Trigonia Road, A-2, Rural Residential District, 16-06-48-SU-CO, (on BZA agenda for Special Exceptions for existing structures, Lot 1 has barn with no principal building, Lot 2 has garage in front yard);
  - D. Final Subdivision Plat with road frontage variances, Martel Road, combining 3 lots into 2 lots, Tax Map 016D, Group D, Parcels 004.00, 005.00, and 006.00, Property owner, Lot 6, John Saggio, Property owners, Lot 4 and 5, Debra and William Moroney, approximately 6.53 acres, A-2, Rural Residential District, 17-

Item C

Loudon County - Parcel: 084 168.00

Loudon County - Parcel: 016D D 004.00