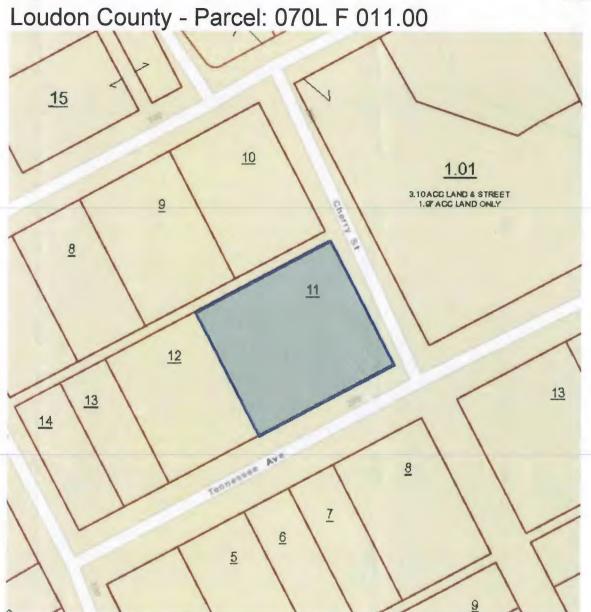

## A Parcel of Land Lying in the 2nd Civil District of L

Item E

Loudon County - Parcel: 070L F 011.00

Item E

## EASEMENTS ed or shown on this plat, the following parties nt to the release of all rights that may have eir use and benefit in the utility and drainage ong the original lot lines eliminated by this ondition that new utility and drainage are RINTENDENT: \_\_\_\_\_\_\_SIGNATURE and DATE NATURE and DATE NATURE and DATE SIGNATURE and DATE SNATURE and DATE TURE and DATE NATURE and DATE CHERRY ST. (BORROW) N61°48'15" E FOX 11 LOT 10 BLK 11 LOT 12 BLK 11 N61°48'15" E LOT THE SETTEMBLY WITH 0.60 Acres FL. 8R LOT 13 30.00 REAR SETBACKLINE LOT 14 BLK 11 THE WAY TO SET TRANSFER TO SEE THE PARTY LOT WEER RD. (MON ROW) 0.60 Acres Ft. 20285.48 90, Ft. TAR (50,00' R.O.W.) TENNESSEE AVE. EVEN D. CO. SSSEE 40