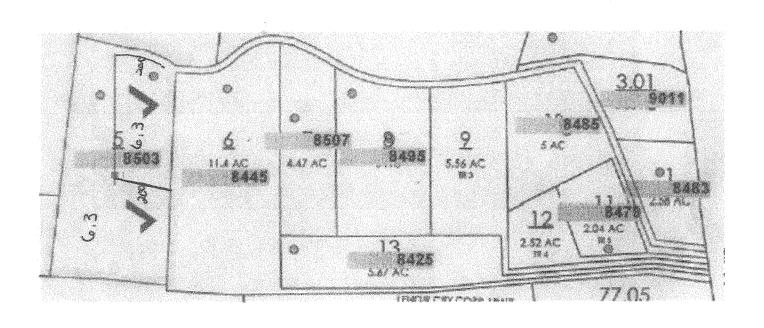

### General Commercial District; (tabled from last meeting)

- G. Special Exception to operate trucking company and work on trucks, Property owner, Howard Russell, Applicant, Sam Maynard, 9786 Vonore Road, Tax Map 049, Parcel 080, approximately .33 acres, C-1, Rural Center District;
- H. Special Exception to place proposed 12' x 24' accessory structure in front yard, 24' from front property line, Property owner, Robert Ward, 6030 Hotchkiss Valley Road, Tax Map 019, Parcel 043.00, approximately .97 acres, A-2, Rural Residential District,;
- I. Special Exception for accessory structure without principal structure, property owner, Randal Dabbs, 2119 Lakeland Drive, Tax Map 022G, Group A, Parcel 007.00, approximately 3.2 acres, A-2, Rural Residential District;
- J. Special Exception for Hockey Training Facility with ice rink, applicant, Chris Sharp, Urban Engineering, 665 Gladstone Road, Tax Map 7A, Parcel 12.0, C-2, General Commercial District;
- K. Special Exception for 2<sup>nd</sup> dwelling on property, property owner, Ricky Robinett, 8503 Hwy. 321, Tax Map 5, Parcel 5.00, approximately 12.66 acres, A-2, Rural Residential District;
- L. Special Exception for digital sign, applicant, Dixie Lee Fireworks, William Sharp, 19696 Hwy. 11E. Tax Map 7, Parcel 41.01, C-2, General Commercial District;
- 6. Additional public comments
- 7. Announcements and/or comments from Board/Commission
- 8. Adjournment