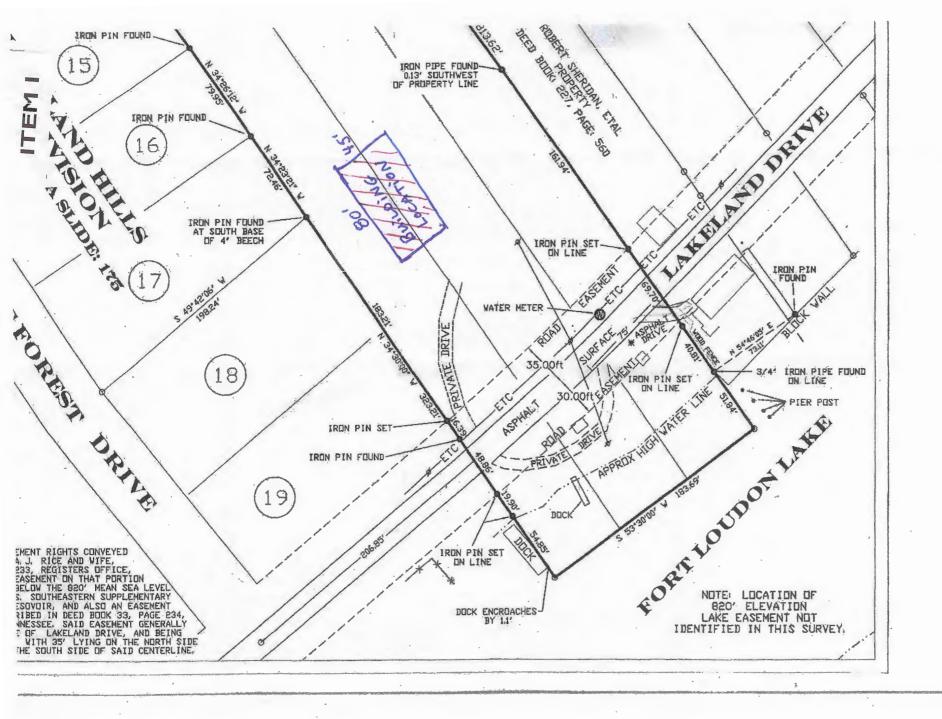

### General Commercial District; (tabled from last meeting)

- G. Special Exception to operate trucking company and work on trucks, Property owner, Howard Russell, Applicant, Sam Maynard, 9786 Vonore Road, Tax Map 049, Parcel 080, approximately .33 acres, C-1, Rural Center District;
- H. Special Exception to place proposed 12' x 24' accessory structure in front yard, 24' from front property line, Property owner, Robert Ward, 6030 Hotchkiss Valley Road, Tax Map 019, Parcel 043.00, approximately .97 acres, A-2, Rural Residential District,;
- I. Special Exception for accessory structure without principal structure, property owner, Randal Dabbs, 2119 Lakeland Drive, Tax Map 022G, Group A, Parcel 007.00, approximately 3.2 acres, A-2, Rural Residential District;
- J. Special Exception for Hockey Training Facility with ice rink, applicant, Chris Sharp, Urban Engineering, 665 Gladstone Road, Tax Map 7A, Parcel 12.0, C-2, General Commercial District;
- K. Special Exception for 2<sup>nd</sup> dwelling on property, property owner, Ricky Robinett, 8503 Hwy. 321, Tax Map 5, Parcel 5.00, approximately 12.66 acres, A-2, Rural Residential District;
- L. Special Exception for digital sign, applicant, Dixie Lee Fireworks, William Sharp, 19696 Hwy. 11E. Tax Map 7, Parcel 41.01, C-2, General Commercial District;
- 6. Additional public comments
- 7. Announcements and/or comments from Board/Commission
- 8. Adjournment