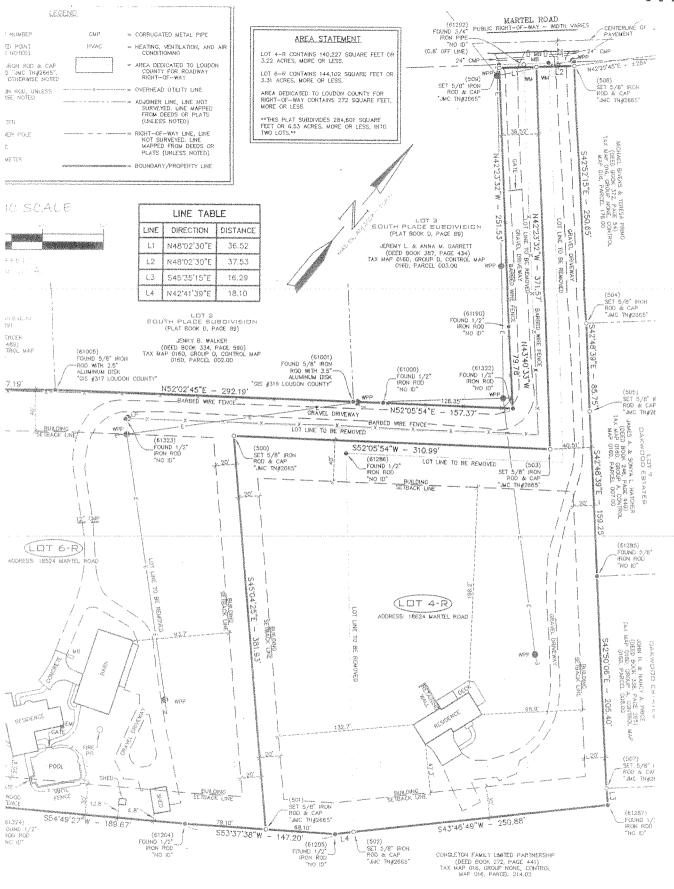

### AGENDA LOUDON COUNTY REGIONAL PLANNING COMMISSION MARCH 21, 2017 5:30 p.m.

- 1. Call to Order and Pledge of Allegiance
- 2. Roll Call and Approval of Minutes from February 21, 2017 meeting;
- 3. Planned Agenda Items:
  - A. Discussion to amend the Loudon County Zoning Resolution, Section 4.080, Planned Unit Development regulations;
  - B. Subdivision Plat, 5-lots, Kenneth Morris property, 1050 Morton Rd., Tax Map 11, Parcel 285, approximately 7.29 acres, R-1, Suburban Residential District, 17-01-03-SU-CO.
    - Tabled for 1 month at 2/21/17 meeting. Will submit at later date.
  - C. Final Subdivision Plat with road frontage variance, Michael Miller property, Tax map 084, Parcel 163.01 and 165.00, Trigonia Road, A-2, Rural Residential District, 16-06-48-SU-CO, (on BZA agenda for Special Exceptions for existing structures, Lot 1 has barn with no principal building, Lot 2 has garage in front yard);
  - D. Final Subdivision Plat with road frontage variances, Martel Road, combining 3 lots into 2 lots, Tax Map 016D, Group D, Parcels 004.00, 005.00, and 006.00, Property owner, Lot 6, John Saggio, Property owners, Lot 4 and 5, Debra and William Moroney, approximately 6.53 acres, A-2, Rural Residential District, 17-

## COUDUIVIOU OF LOID 4-0 DOM.

ITEM D

Being a Resubdivision of Lots 4-6 of South Place Subdivi