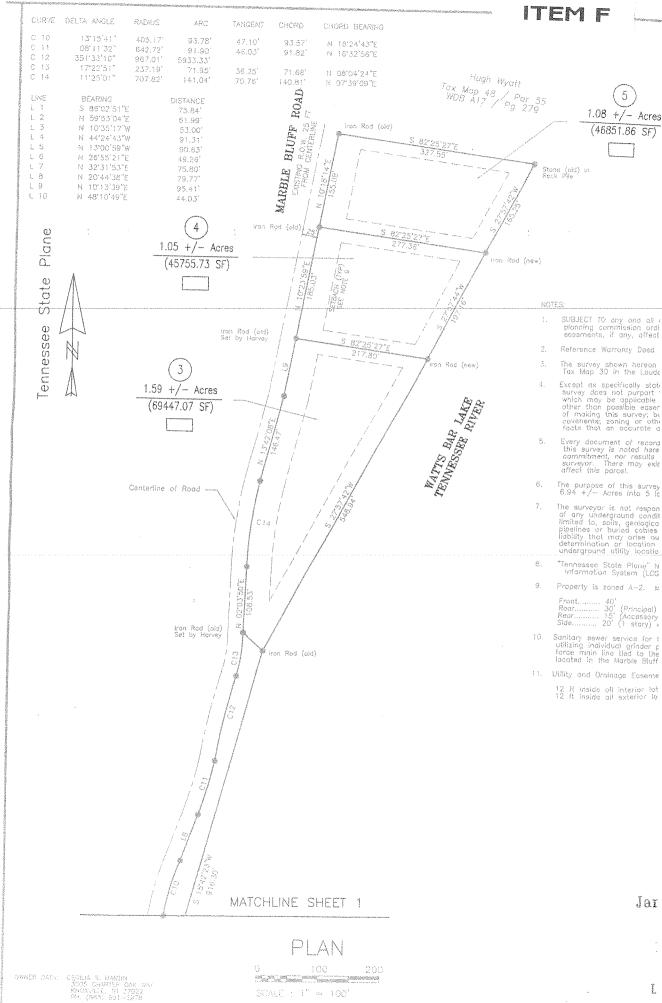

### 02-10-SU-CO;

- E. Final Subdivision Plat, re-subdivide 4 parcels into 2 lots, property owners, Anthony and Cindy Arnold, Tax Map 070L, Group F, Parcels 11, 12, 13, and 14, Tennessee Avenue, approximately 1.2 acres, R-1, Low Density Residential District, 17-02-12-SU-Greenback;
- F. Final Subdivision Plat, 5-lots, Property owner, James Martin, Marble Bluff Road, Tax Map 030.00, Parcel 002.00, approximately 6.9 acres, A-2, Rural Residential District and F-1, Floodway District, 17-02-13-SU-CO;
- 4. County Commission Action on Planning Commission Recommendations
- 5. Codes Department Building Activity Summary for February 2017 (see attached)
- 6. Additional Public Comments
- 7. Update from Planning Department
- 8. Adjournment

Item F

basin

| CODES DEPARTMENT BUILDING ACTIVITY SUMMARY |      |          |              |      |           |              |      |           |              |      |
|--------------------------------------------|------|----------|--------------|------|-----------|--------------|------|-----------|--------------|------|
| Month                                      | 2017 | Fees     | Value        | 2016 | Fees      | Value        | 2015 | Fees      | Value        | 2014 |
| January                                    | 33   | \$23,564 | \$6,620,670  | 29   | \$17,422  | \$4,833,900  | 32   | \$14,062  | \$3,567,514  | 20   |
| February                                   | 37   | \$21,244 | \$6,073,905  | 32   | \$18,074  | \$4,600,697  | 24   | \$12,375  | \$3,123,259  | 28   |
| March                                      |      |          | :            | 37   | \$23,104  | \$6,218,806  | 36   | \$ 20,232 | \$ 5,548,633 | 34   |
| April                                      |      |          |              | 51   | \$20,837  | \$5,448,355  | 37   | \$ 14,543 | \$ 3,657,482 | 42   |
| May                                        |      |          | -            | 43   | \$29,152  | \$8,332,738  | 29   | \$ 10,641 | \$ 2,690,637 | 30   |
| June                                       |      |          | -            | 35   | \$27,595  | \$9,212,555  | 30   | \$ 10,892 | \$ 2,658,983 | 33   |
| July                                       |      |          |              | 42   | \$24,129  | \$6,306,914  | 35   | \$ 22,302 | \$ 6,224,534 | 29   |
| August                                     |      |          |              | 42   | \$22,086  | \$5,602,221  | 37   | \$ 22,059 | \$ 5,945,858 | 40   |
| September                                  |      |          |              | 38   | \$22,337  | \$6,061,185  | 35   | \$ 22,178 | \$ 6,019,912 | 39   |
| October                                    |      |          |              | 38   | \$22,918  | \$8,870,683  | 55   | \$ 24,793 | \$ 6,978,700 | 34   |
| November                                   |      |          | :            | 23   | \$11,789  | \$3,121,380  | 34   | \$ 16,974 | \$ 4,517,761 | 15   |
| December                                   |      |          |              | 36   | \$21,075  | \$5,581,120  | 25   | \$ 18,414 | \$ 5,378,992 | 36   |
| TOTALS                                     | 70   | \$44,808 | \$12,694,575 | 446  | \$260,518 | \$74,190,554 | 409  | \$209,465 | \$56,312,265 | 380  |