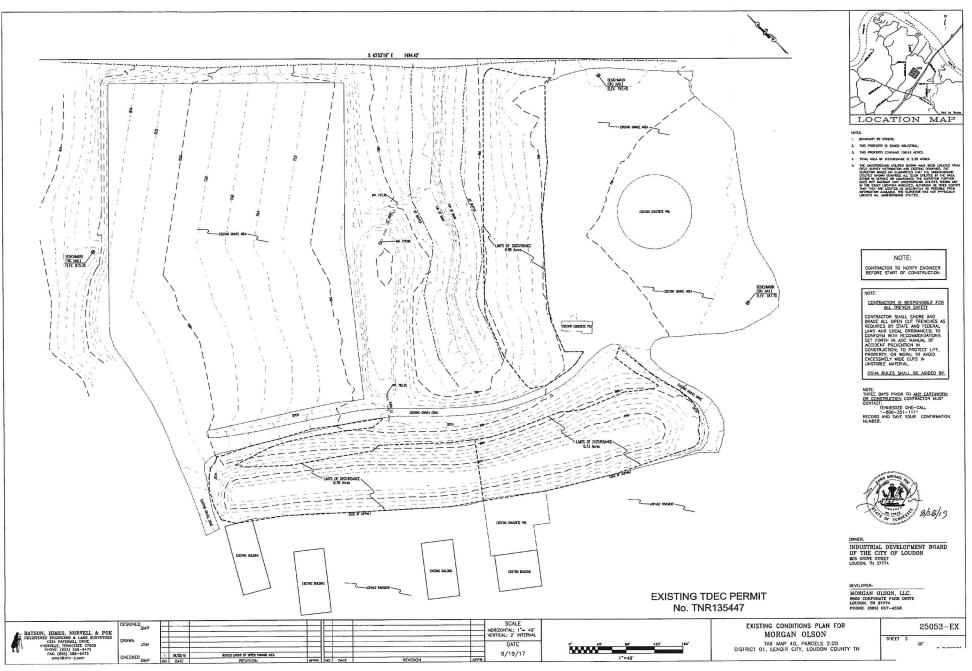

## TAX MAP 40, PARCELS 2.00 DISTRICT 01, LENOIR CITY, LOUDON COUNTY TN

#### INDEX OF PLANS

| SHEET NO. | DESCRIPTION                                |
|-----------|--------------------------------------------|
| 1         | TITLE SHEET                                |
| 2         | EXISTING CONDITIONS                        |
| 3         | SITE PLAN                                  |
| 4         | GRADING & DRAINAGE                         |
| 5A,B,C    | <b>EROSION &amp; SEDIMENT CONTROL PLAN</b> |
|           | MINICAL DETAILS                            |

#### DEVELOPER:

MORGAN OLSON, LLC. 9600 CORPORATE PARK DRIVE LOUDON, TN 37774 PHONE: (865) 657-4556

EXISTING TDEC PERMIT No. TNR135447

SHEET 1 OF 8 SHEET 25053-TS

0:\

ITEM A