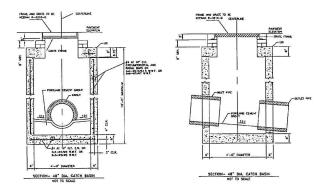

TYPICAL CATCH BASIN DETAIL
NOT TO SCALE

EXISTING TDEC PERMIT No. TNR135447

\*MIN. CHANNEL SLOPE = 1.0%

TEMPORARY DRAINAGE SWALE
NOT TO SCALE

ELEVATION OF STAKE AND FABRIC ORIENTATION

TEMPORARY INLET PROTECTION