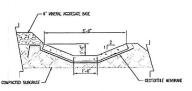

\*MIN. CHANNEL SLOPE = 1.0%

CONCRETE SWALE #1

NOT TO SCALE

\*MIN. CHANNEL SLOPE = 1.0%

CONCRETE SWALE #2

NOT TO SCALE

\*MIN. CHANNEL SLOPE = 3.0%

GRASS LINED SWALE