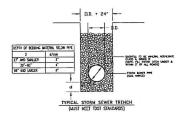

TYPICAL CATCH BASIN DETAIL
NOT TO SCALE

EXISTING TDEC PERMIT No. TNR135447

\*MIN. CHANNEL SLOPE = 1.0%

TEMPORARY DRAINAGE SWALE
NOT TO SCALE

ELEVATION OF STAKE AND FABRIC ORIENTATION

TEMPORARY INLET PROTECTION