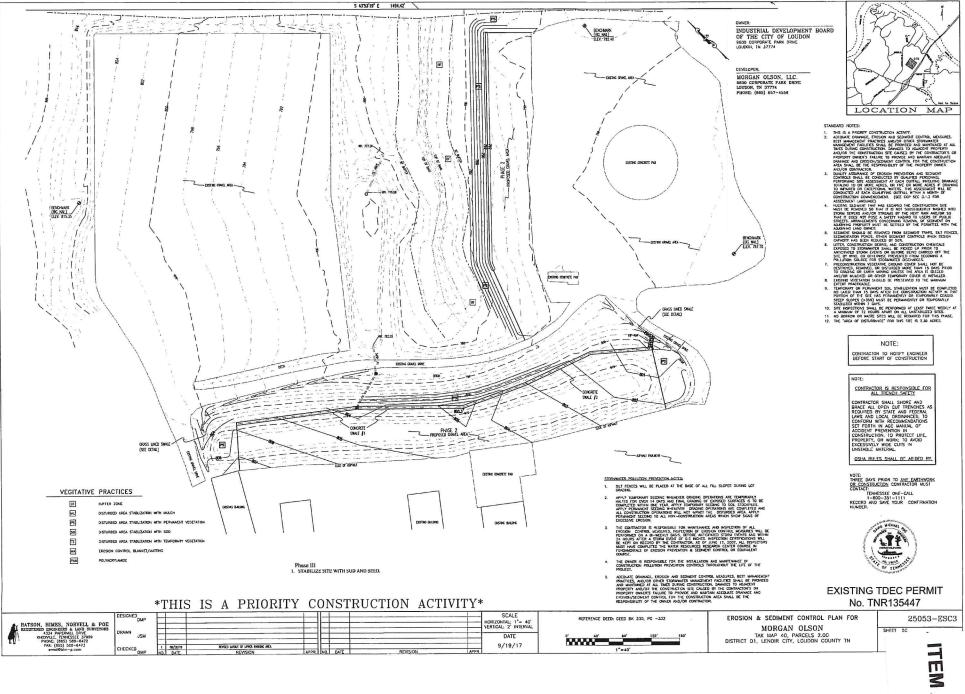

## TAX MAP 40, PARCELS 2.00 DISTRICT 01, LENOIR CITY, LOUDON COUNTY TN

#### DEVELOPER:

MORGAN OLSON, LLC. 9600 CORPORATE PARK DRIVE LOUDON, TN 37774 PHONE: (865) 657-4556

EXISTING TDEC PERMIT No. TNR135447

SHEET 1 OF 8 SHEET 25053-TS

0:\

ITEM A