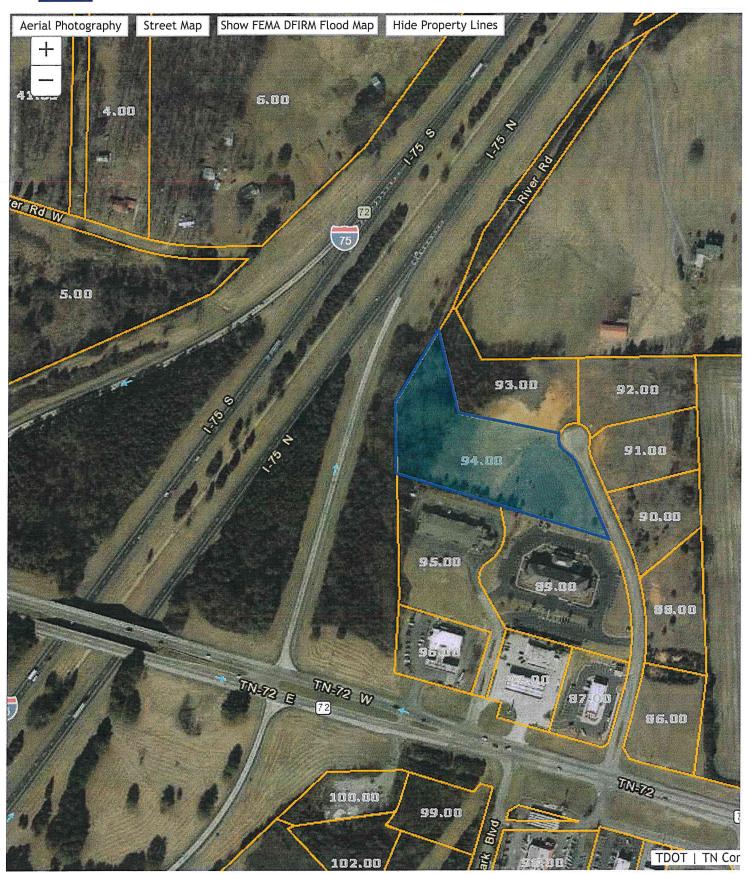

- 1. Call to Order;
- 2. Pledge of Allegiance and Roll Call;
- 3. Approval of Minutes from September 4, 2019 meeting;
- 4. New Business:
  - A. Site plan for proposed parking lot expansion, Applicant, David Poe for Morgan Olson, 9600 Corporate Park Dr., Tax Map 040 Parcel 002, M-1 Light Industrial District, Approximately 108.62 acres;
  - B. Preliminary subdivision plat, Cedar Grove 33 lots, Cedar Park Dr., Applicant, Bryan Petett, Property owners, Joy and Stephen Littleton, Tax Map 040, Parcels 090-094, R-3 Urban Residential District, Approximately 11 arces;
  - C. Approval of amended Philadelphia Floodplain Ordinance, Jim Jenkins, Loudon County Codes Enforcement Director and Floodplain Administrator;
- 3. Additional Public Comments;
- 4. Announcements and/or Comments from the Board/Commission;
- 5. Adjournment;

## ITEM B

101 Mulberry Street, Suite 101 Loudon, Tennessee 37774 Office: 865-458-2055 Fax: 865-458-3598 www.loudoncounty-tn.gov

AGENDA LOUDON BOARD OF ZONING APPEALS LOUDON CITY HALL 2480 Hwy.72 N. WEDNESDAY, OCTOBER 2, 2019