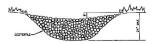

\*MIN. CHANNEL SLOPE = 1.0%

CONCRETE SWALE #1

NOT TO SCALE

\*MIN. CHANNEL SLOPE = 1.0%

CONCRETE SWALE #2

NOT TO SCALE

\*MIN. CHANNEL SLOPE = 3.0%

GRASS LINED SWALE