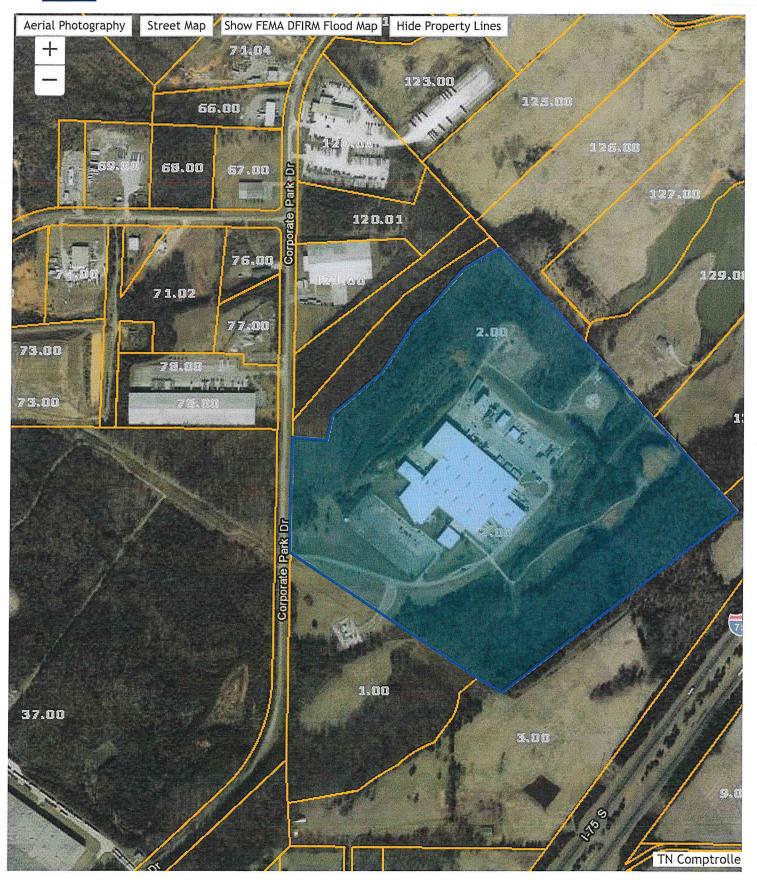

- 1. Call to Order;
- 2. Pledge of Allegiance and Roll Call;
- 3. Approval of Minutes from September 4, 2019 meeting;
- 4. New Business:
  - A. Site plan for proposed parking lot expansion, Applicant, David Poe for Morgan Olson, 9600 Corporate Park Dr., Tax Map 040 Parcel 002, M-1 Light Industrial District, Approximately 108.62 acres;
  - B. Preliminary subdivision plat, Cedar Grove 33 lots, Cedar Park Dr., Applicant, Bryan Petett, Property owners, Joy and Stephen Littleton, Tax Map 040, Parcels 090-094, R-3 Urban Residential District, Approximately 11 arces;
  - C. Approval of amended Philadelphia Floodplain Ordinance, Jim Jenkins, Loudon County Codes Enforcement Director and Floodplain Administrator;
- 3. Additional Public Comments;
- 4. Announcements and/or Comments from the Board/Commission;
- 5. Adjournment;

## TAX MAP 40, PARCELS 2.00 DISTRICT 01, LENOIR CITY, LOUDON COUNTY TN

#### DEVELOPER:

MORGAN OLSON, LLC. 9600 CORPORATE PARK DRIVE LOUDON, TN 37774 PHONE: (865) 657-4556

EXISTING TDEC PERMIT No. TNR135447

SHEET 1 OF 8 SHEET 25053-TS

0:\

ITEM A