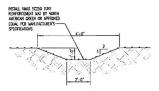

TYPICAL CATCH BASIN DETAIL
NOT TO SCALE

EXISTING TDEC PERMIT No. TNR135447

\*MIN. CHANNEL SLOPE = 1.0%

TEMPORARY DRAINAGE SWALE
NOT TO SCALE

ELEVATION OF STAKE AND FABRIC ORIENTATION

TEMPORARY INLET PROTECTION