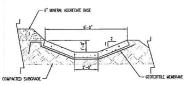

\*MIN. CHANNEL SLOPE = 1.0%

CONCRETE SWALE #1

NOT TO SCALE

\*MIN. CHANNEL SLOPE = 1.0%

CONCRETE SWALE #2

NOT TO SCALE

\*MIN. CHANNEL SLOPE = 3.0%

GRASS LINED SWALE