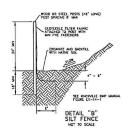

TYPICAL CATCH BASIN DETAIL
NOT TO SCALE

EXISTING TDEC PERMIT No. TNR135447

\*MIN. CHANNEL SLOPE = 1.0%

TEMPORARY DRAINAGE SWALE
NOT TO SCALE

ELEVATION OF STAKE AND FABRIC ORIENTATION

TEMPORARY INLET PROTECTION