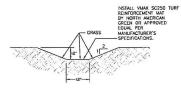

\*MIN. CHANNEL SLOPE = 1.0%

CONCRETE SWALE #1

NOT TO SCALE

\*MIN. CHANNEL SLOPE = 1.0%

CONCRETE SWALE #2

NOT TO SCALE

\*MIN. CHANNEL SLOPE = 3.0%

GRASS LINED SWALE