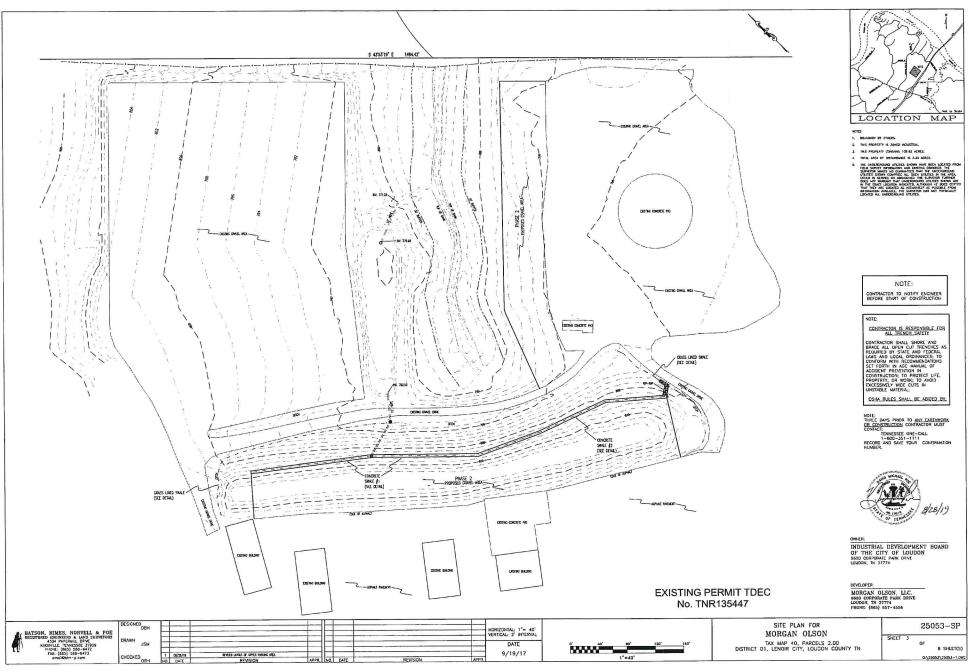

- 1. Call to Order;
- 2. Pledge of Allegiance and Roll Call;
- 3. Approval of Minutes from September 4, 2019 meeting;
- 4. New Business:
  - A. Site plan for proposed parking lot expansion, Applicant, David Poe for Morgan Olson, 9600 Corporate Park Dr., Tax Map 040 Parcel 002, M-1 Light Industrial District, Approximately 108.62 acres;
  - B. Preliminary subdivision plat, Cedar Grove 33 lots, Cedar Park Dr., Applicant, Bryan Petett, Property owners, Joy and Stephen Littleton, Tax Map 040, Parcels 090-094, R-3 Urban Residential District, Approximately 11 arces;
  - C. Approval of amended Philadelphia Floodplain Ordinance, Jim Jenkins, Loudon County Codes Enforcement Director and Floodplain Administrator;
- 3. Additional Public Comments;
- 4. Announcements and/or Comments from the Board/Commission;
- 5. Adjournment;

## TAX MAP 40, PARCELS 2.00 DISTRICT 01, LENOIR CITY, LOUDON COUNTY TN

#### INDEX OF PLANS

| SHEET NO. | DESCRIPTION                                |
|-----------|--------------------------------------------|
| 1         | TITLE SHEET                                |
| 2         | EXISTING CONDITIONS                        |
| 3         | SITE PLAN                                  |
| 4         | GRADING & DRAINAGE                         |
| 5A,B,C    | <b>EROSION &amp; SEDIMENT CONTROL PLAN</b> |
|           | MINICAL DETAILS                            |