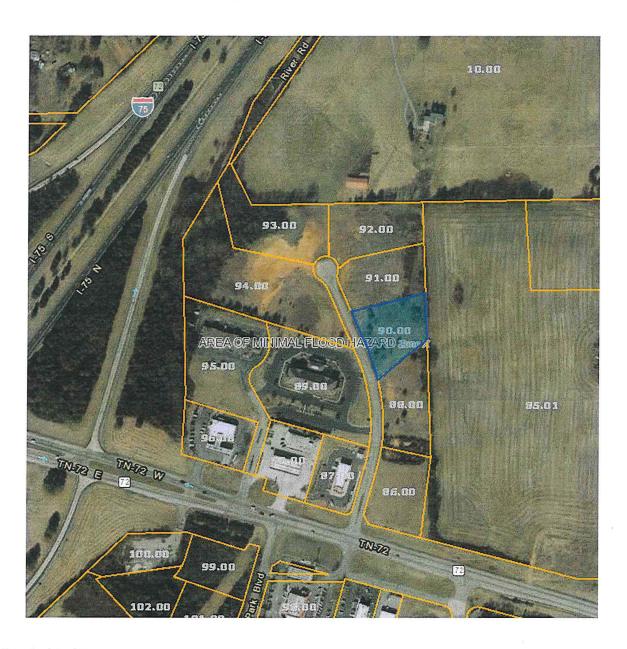

### ITEM A

# Loudon County - Parcel: 040 090.0 - 094.00

County: Loudon

Owner: LITTLETON STEPHEN G ETU X Address: CEDAR PARK DR 150 Parcel Number: 040 090.00 – 094.00

Deeded Acreage: 1.35 Calculated Acreage: 0 Date of Imagery: 2015