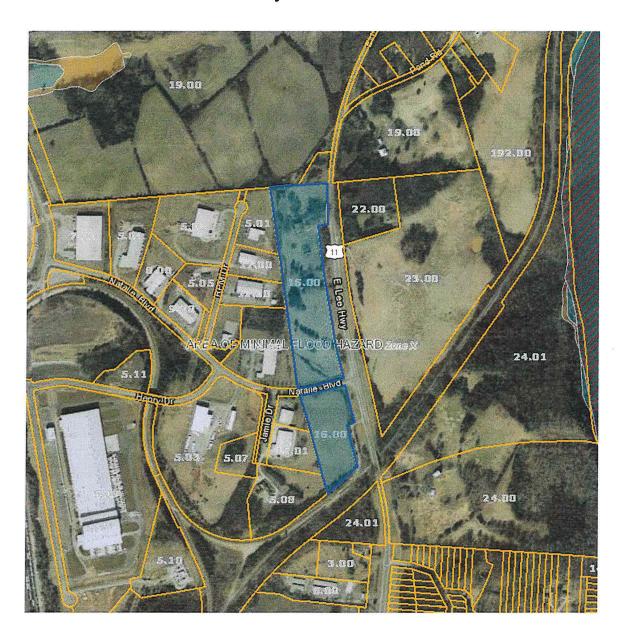

### **ITEM B**

## Loudon County - Parcel: 033 016.00

County: Loudon Owner: HENRY WILLIAM WALLER & Address: LEE HWY E 7505

Parcel Number: 033 016.00 Deeded Acreage: 18.92 Calculate d Acreage: 0 Date of Imagery: 2015