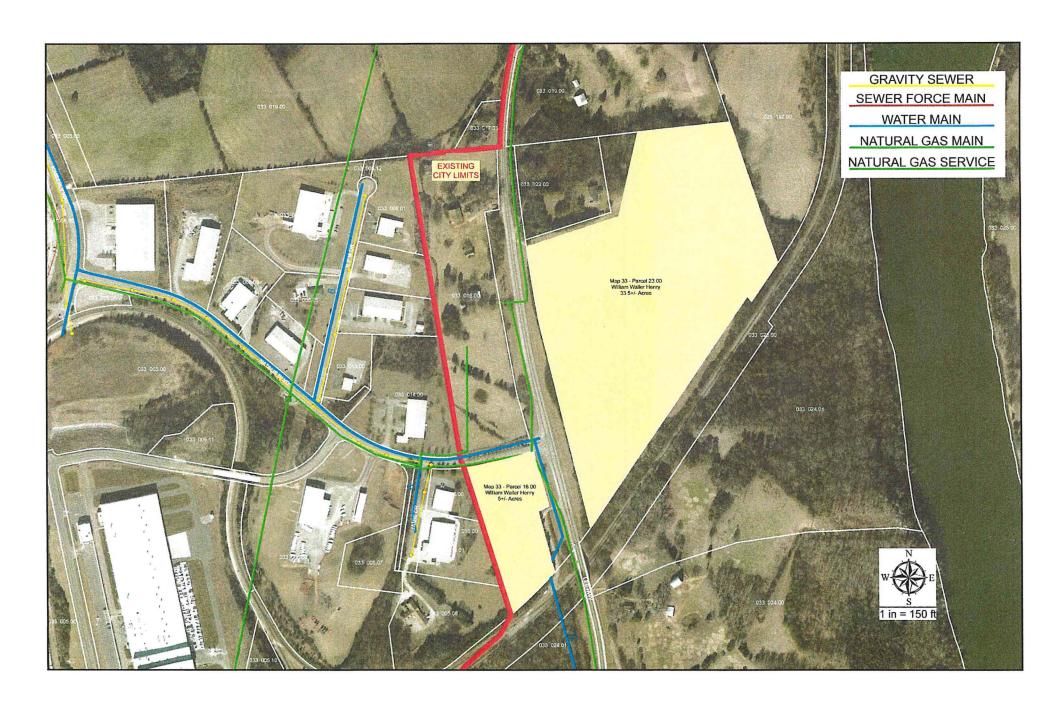

### **ITEM B**

## Loudon County - Parcel: 033 016.00

County: Loudon Owner: HENRY WILLIAM WALLER & Address: LEE HWY E 7505

Parcel Number: 033 016.00 Deeded Acreage: 18.92 Calculate d Acreage: 0 Date of Imagery: 2015

# Loudon County - Parcel: 033 023.00

County: Loudon

Owner: HENRY WILLIAM WALLER & Address: LEE HWY E Parcel Number: 033 023.00 Deeded Acreage: 34.76 Calculated Acreage: 0 Date of Imagery: 2015