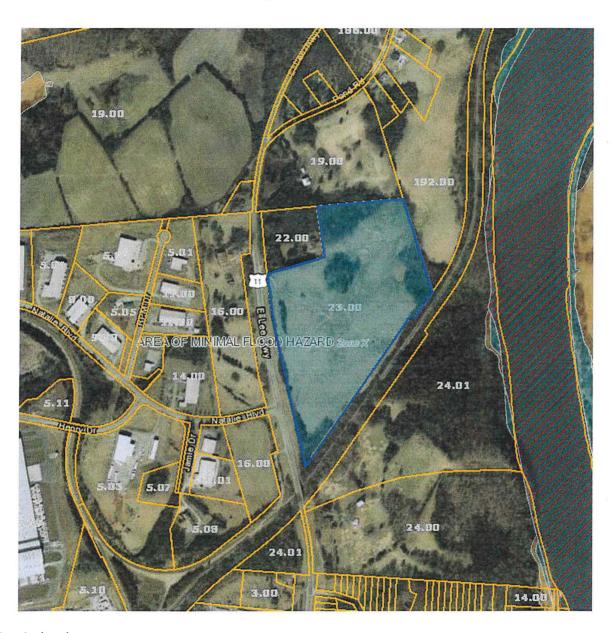

### **ITEM B**

# Loudon County - Parcel: 033 023.00

County: Loudon

Owner: HENRY WILLIAM WALLER & Address: LEE HWY E Parcel Number: 033 023.00 Deeded Acreage: 34.76 Calculated Acreage: 0 Date of Imagery: 2015